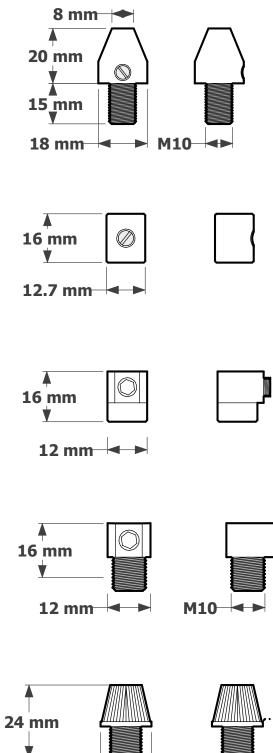

The **BRASS MALE CORD GRIP** can slide over the flex or cable and keep it secured in place with either a black or white plastic grub screw. The M10 external thread can then be attached to where it is required. Being a metal component it can be powder coated to match your fitting. PRODUCT CODE 090-020-034

The **BRASS FEMALE CORD GRIP** can easily fit over the cable and keep it held into place with either a black or white plastic grub screw. Each end has an M10 internal thread allowing more options for it to be fitted. PRODUCT CODE 090-020-030

The PLASTIC FEMALE CORD GRIP is available in clear, black and white finish. The matching grub screw is then tightened against the cable to secure it in place. The M10 internal thread available for further attachments. PRODUCT CODE 090-020-008

The PLASTIC MALE CORD GRIP is available in clear, black and white finish and can be locked onto the cable with the matching grub screw. With a M10 external thread for fitting off.

The PLASTIC COLLET STYLE CORD GRIP is available in black and white finish. The M10 thread can be used for further

PRODUCT CODE 090-020-008

PRODUCT CODE 090-020-009

attachments.

The THREE HOLE CORD GRIP is made in black nylon. PRODUCT CODE 080-020-009

13 mm

of your order and any customising that may differ from the data sheet.