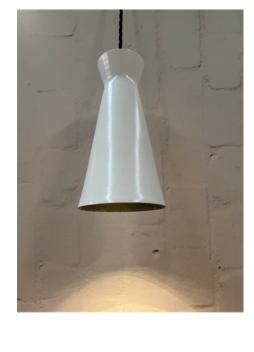

## **TORSO PENDANT**

## CREATING YOUR OWN CUSTOM METRO TORSO PENDANT

THE TORSO PENDANT COME STANDARD IN ALUMINIUM, ON AN 80MM DAIMETER CANOPY, 1MT PVC FLEX AND A GU10 LAMPHOLDER. MANUFACTURED TO YOUR REQUIRED LENGTH. GLOBES NOT SUPPLIED.

The Torso pendant is available in aluminium in exstensive range of powder coats and finishes.

Search these options under accessories and finishes at www.elettra

PRODUCT CODE 051