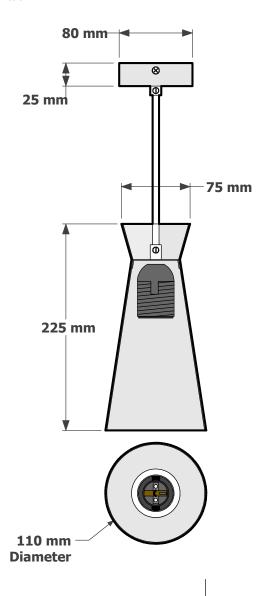

## CREATING YOUR OWN CUSTOM METRO TORSO PENDANT

THE TORSO PENDANT COME STANDARD IN ALUMINIUM, ON AN 80MM DAIMETER CANOPY, 1MT PVC FLEX AND A GU10 LAMPHOLDER. MANUFACTURED TO YOUR REQUIRED LENGTH. GLOBES NOT SUPPLIED.

## TORSO PENDANT DATA SHEET

Please remember to confirm the finish of your order and any customising that may differ from the data sheet.

sales@elettra.com.au