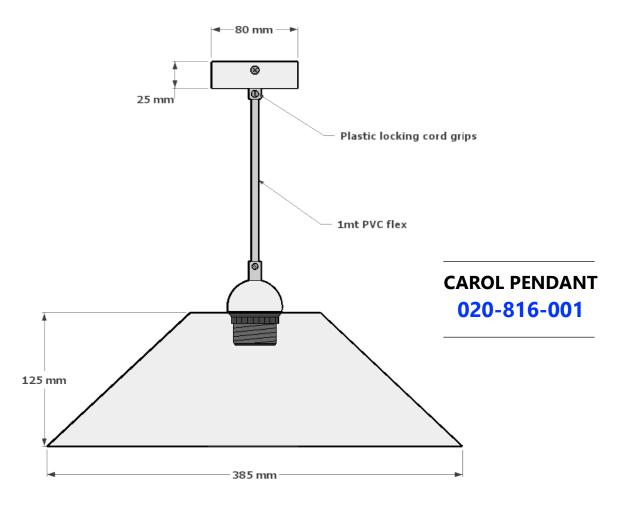

## **CAROL PENDANT**

## CREATING YOUR OWN CUSTOM CAROL PENDANT

THE CAROL PENDANT COMES STANDARD IN ALUMINIUM ON AN 80MM DIAMETER CANOPY, 1MT PVC FLEX AND AN ES LAMPHOLDER. GLOBES NOT SUPPLIED.

Elettra has a complete selection of ceiling canopies and coverplates to choose from. Various fabric cables or rods available. Metal cord grips, that can be finished to match your shade.

## CAROL PENDANT DATA SHEET

www.elettra.com.au

Please remember to confirm the finish of your order and any customising that may differ from the data sheet.

sales@elettra.com.au