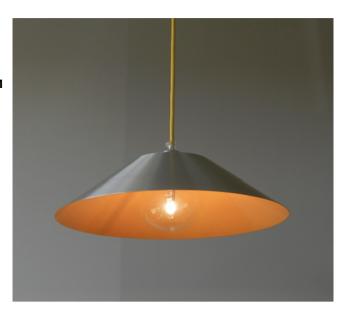

## **CAROL PENDANT**

## CREATING YOUR OWN CUSTOM CAROL PENDANT

THE CAROL PENDANT COMES STANDARD IN ALUMINIUM ON AN 80MM DIAMETER CANOPY, 1MT PVC FLEX AND AN ES LAMPHOLDER. GLOBES NOT SUPPLIED.

Elettra has a complete selection of ceiling canopies and coverplates to choose from. Various fabric cables or rods available. Metal cord grips, that can be finished to match your shade.