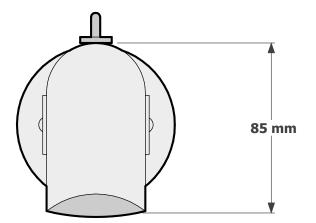

## CREATING YOUR OWN CUSTOM MINI IGG WALL LIGHT FITTING.

The Mini Igg wall light comes standard with a E27 lamp holder and fixed to a 80mm diameter canopy. The Igg wall light can be made to order in brass and copper and is available in an exstensive range of powder coats and finishes.

## ALUMINIUM IGG WALL LIGHT PRODUCT CODE: 010-805-004

MINI IGG WALL LIGHT DATA SHEET

www.elettra.com.au

Please remember to confirm the finish of your order and any customising that may differ from the data sheet.