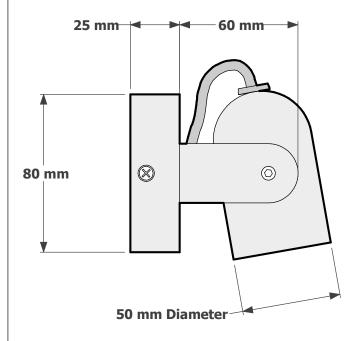

## CREATING YOUR OWN CUSTOM MINI IGG WALL LIGHT FITTING.

The Mini Igg wall light comes standard with a E27 lamp holder and fixed to a 80mm diameter canopy. The Igg wall light can be made to order in brass and copper and is available in an exstensive range of powder coats and finishes.

## ALUMINIUM IGG WALL LIGHT PRODUCT CODE: 010-805-004

MINI IGG WALL LIGHT DATA SHEET

www.elettra.com.au

Please remember to confirm the finish of your order and any customising that may differ from the data sheet.