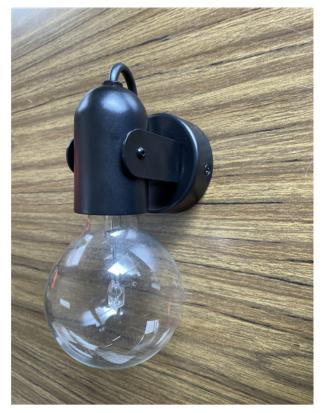

## CREATING YOUR OWN CUSTOM MINI IGG WALL LIGHT FITTING.

The Mini Igg wall light comes standard with a E27 lamp holder and fixed to a 80mm diameter canopy. The Igg wall light can be made to order in brass and copper and is available in an exstensive range of powder coats and finishes.

## ALUMINIUM IGG WALL LIGHT PRODUCT CODE: 010-805-004

MINI IGG WALL LIGHT DATA SHEET

www.elettra.com.au

Please remember to confirm the finish of your order and any customising that may differ from the data sheet.