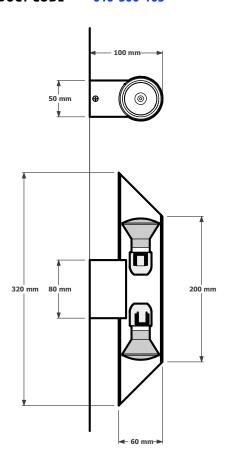

## METRO SIX AND EIGHT UP/DOWN PENCIL WALL LIGHTS

CUSTOMISING YOUR METRO SIX AND EIGHT PENCIL WALL LIGHT FITTINGS.

The Metro Six and Eight pencil wall light up/down has been drawn with a 200mm long front. Although they can be manufactured to your own required length and the back mounting box can be positioned at different heights. Both the Metro Six and Eight pencil wall lights can be completed in an exstensive range of powder coats and finishes.

Available in ALUMINIUM, BRASS and COPPER

Search these options under accessories and finishes at www.elettra.com.au

METRO SIX PENCIL WALL LIGHT UP/DOWN PRODUCT CODE 010-306-103

METRO EIGHT PENCIL WALL LIGHT UP/DOWN PRODUCT CODE 010-310-004

METRO SIX AND EIGHT PENCIL WALL LIGHT DATA SHEET

Please remember to confirm the finish of your order and any customising that may differ from the data sheet.

sales@elettra.com.au

www.elettra.com.au