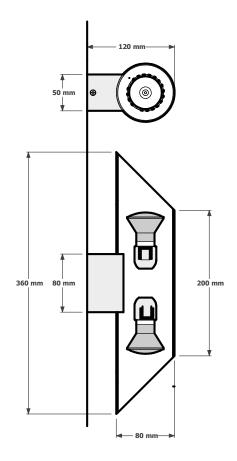

## METRO SIX AND EIGHT UP/DOWN PENCIL WALL LIGHTS

CUSTOMISING YOUR METRO SIX AND EIGHT PENCIL WALL LIGHT FITTINGS.

The Metro Six and Eight pencil wall light up/down has been drawn with a 200mm long front. Although they can be manufactured to your own required length and the back mounting box can be positioned at different heights. Both the Metro Six and Eight pencil wall lights can be completed in an exstensive range of powder coats and finishes.

Available in ALUMINIUM, BRASS and COPPER

Search these options under accessories and finishes at www.elettra.com.au

METRO SIX PENCIL WALL LIGHT UP/DOWN PRODUCT CODE 010-306-103

METRO EIGHT PENCIL WALL LIGHT UP/DOWN PRODUCT CODE 010-310-004

METRO SIX AND EIGHT PENCIL WALL LIGHT DATA SHEET

Please remember to confirm the finish of your order and any customising that may differ from the data sheet.

sales@elettra.com.au

www.elettra.com.au