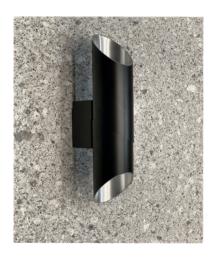

## METRO SIX AND EIGHT UP/DOWN PENCIL WALL LIGHTS

CUSTOMISING YOUR METRO SIX AND EIGHT PENCIL WALL LIGHT FITTINGS.

The Metro Six and Eight pencil wall light up/down has been drawn with a 200mm long front. Although they can be manufactured to your own required length and the back mounting box can be positioned at different heights. Both the Metro Six and Eight pencil wall lights can be completed in an exstensive range of powder coats and finishes.

Available in ALUMINIUM, BRASS and COPPER

Search these options under accessories and finishes at www.elettra.com.au

METRO SIX PENCIL WALL LIGHT UP/DOWN PRODUCT CODE 010-306-103

METRO EIGHT PENCIL WALL LIGHT UP/DOWN PRODUCT CODE 010-310-004