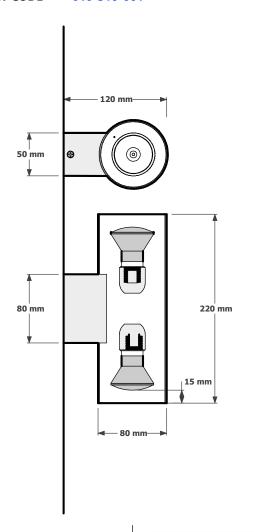

## **CUSTOMISING YOUR METRO EIGHT WALL LIGHT FITTINGS.**

The Metro Eight wall light up/down has been drawn 220mm long and the Metro Eight down light 150mm long, although they can be manufactured to your own required length and the back mounting box can be positioned at different heights. Both the Metro Eight wall lights can be completed in an exstensive range of powder coats and finishes.

Available in ALUMINIUM, BRASS and COPPER

Search these options under accessories and finishes at www.elettra.com.au

METRO EIGHT WALL LIGHT UP/DOWN PRODUCT CODE 010-310-001

METRO EIGHT WALL LIGHT DOWN ONLY PRODUCT CODE 010-310-002