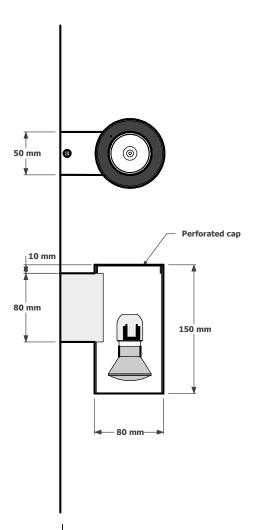

## **CUSTOMISING YOUR METRO EIGHT WALL LIGHT FITTINGS.**

The Metro Eight wall light up/down has been drawn 220mm long and the Metro Eight down light 150mm long, although they can be manufactured to your own required length and the back mounting box can be positioned at different heights. Both the Metro Eight wall lights can be completed in an exstensive range of powder coats and finishes.

Available in ALUMINIUM, BRASS and COPPER

Search these options under accessories and finishes at www.elettra.com.au

METRO EIGHT WALL LIGHT UP/DOWN PRODUCT CODE 010-310-001

METRO EIGHT WALL LIGHT DOWN ONLY PRODUCT CODE 010-310-002