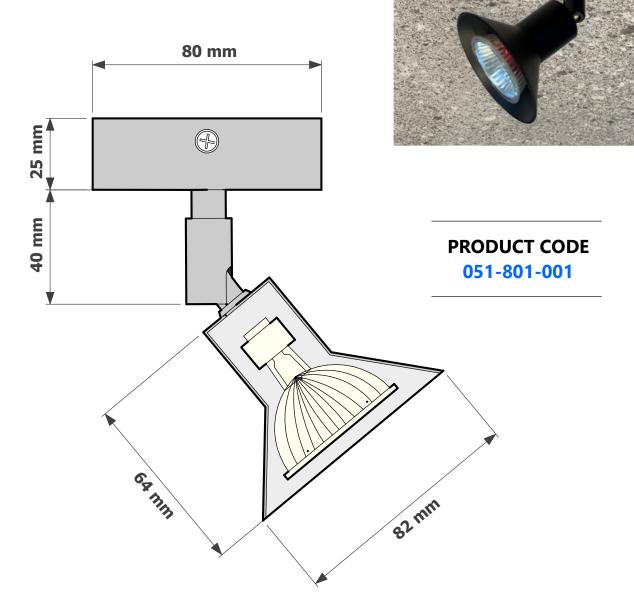

## CREATING YOUR OWN CUSTOM LUNA SPOTLIGHT.

Each Luna spotlight comes with a 80mm diameter round canopy and an adjustable swivel. The Luna spot has been manufactured to house the MR16 lamp perfectly into the tidy compact fitting. With the option of adding a rod, cut to your required length to extend the fitting.