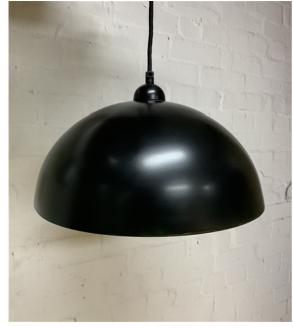

## **ORBIT 360 PENDANT**

## CREATING YOUR OWN CUSTOM ORBIT 360 PENDANT

THE ORBIT 360 COMES STANDARD IN ALUMINIUM ON A 80MM DIAMETER CANOPY, 1MT PVC FLEX AND AN E27 LAMPHOLDER. GLOBES NOT SUPPLIED.

Elettra has a complete selection of ceiling canopies and coverplates to choose from if the 80mm diameter is not suitable. Various fabric cables and rods available if prefered. Metal cord grips, that can be finished to match your shade. The orbit 360 can be made to order in copper and is available in an exstensive range of powder coats and specialised finishes.