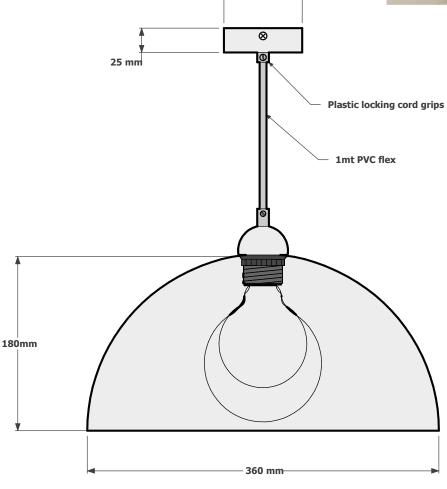

## CREATING YOUR OWN CUSTOM ORBIT 360 PENDANT

THE ORBIT 360 COMES STANDARD IN ALUMINIUM ON A 80MM DIAMETER CANOPY, 1MT PVC FLEX AND AN E27 LAMPHOLDER. GLOBES NOT SUPPLIED.

Elettra has a complete selection of ceiling canopies and coverplates to choose from if the 80mm diameter is not suitable. Various fabric cables and rods available if prefered. Metal cord grips, that can be finished to match your shade. The orbit 360 can be made to order in copper and is available in an exstensive range of powder coats and specialised finishes.

## ORBIT 360 PENDANT DATA SHEET

www.elettra.com.au

Please remember to confirm the finish of your order and any customising that may differ from the data sheet.

sales@elettra.com.au