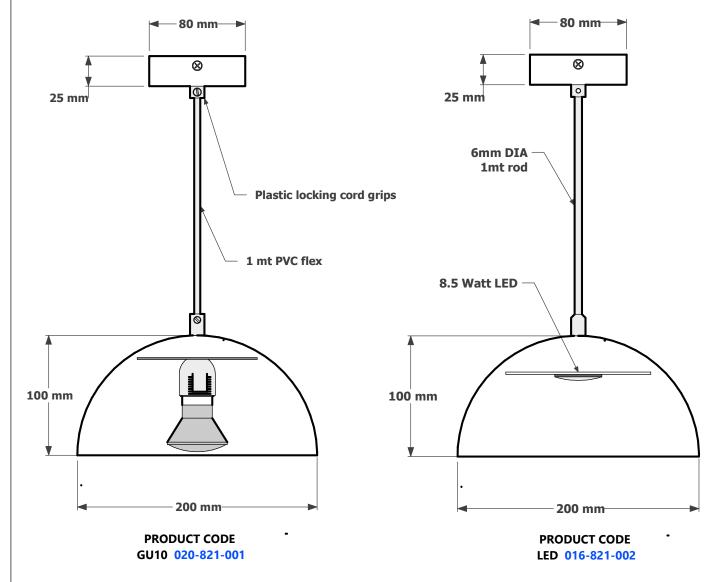

## CREATING YOUR OWN CUSTOM ORBIT 200 PENDANT

THE ORBIT 200 COMES STANDARD IN ALUMINIUM ON A 80MM DIAMETER CANOPY, 1MT PVC FLEX AND AN 8.5 WATT LED MODULE.

Other lampholder options are a GU10 lampholder Elettra has a complete selection of ceiling canopies and coverplates to choose from.

## ORBIT 200 PENDANT DATA SHEET

www.elettra.com.au

Please remember to confirm the finish of your order and any customising that may differ from the data sheet.

sales@elettra.com.au