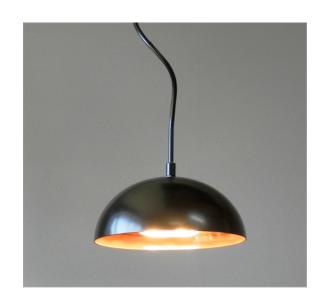

## **ORBIT 200**

## CREATING YOUR OWN CUSTOM ORBIT 200 PENDANT

THE ORBIT 200 COMES STANDARD IN ALUMINIUM ON A 80MM DIAMETER CANOPY, 1MT PVC FLEX AND AN 8.5 WATT LED MODULE.

Other lampholder options are a GU10 lampholder Elettra has a complete selection of ceiling canopies and coverplates to choose from.