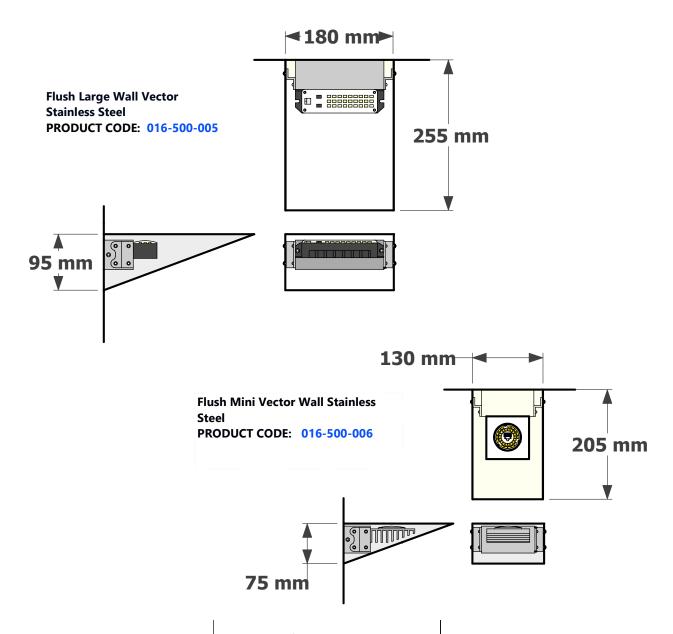

## **VECTOR FLUSH WALL LIGHT**

## CUSTOMISING YOUR VECTOR FLUSH WALL LIGHT

The Vector Flush wall up light comes standard with a standard steel shield which can also be completed in any powder coat or a brushed finish. The main reflector for both the Large annd Mini Vector can be made to order in brass or copper and completed to suit each project. The Large Vector is supplied with a 13watt linear LED while the Mini Vector is supplied with a 13watt module LED.