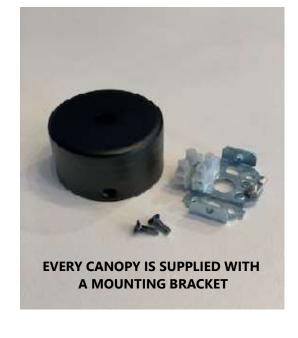

## CUSTOMISING YOUR 60MM DIAMETER CANOPIES

Elettra has a complete selection of cord grips and wire clamps available that can be fitted to the canopies.

Plastic collet style cord grip

Plastic cord grip with locking screw

Brass cord grip with locking screw that can be painted to match the canopy finish.

Brass wire clamp that can be brushed or powder coated.

Search these options under accessories at www.elettra.com.au

60 x 20 CANOPY 090-014-023