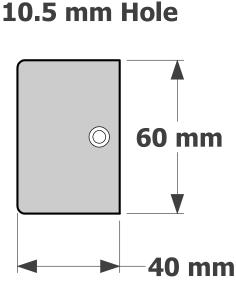

10.5 mm Hole

60 mm

20 mm

60 x 40 CANOPY 090-014-023

60MM DIAMETER
CANOPY
DATA SHEET

www.elettraproducts.com.au

Please remember to confirm the finish of your order and any customising that may differ from the data sheet.