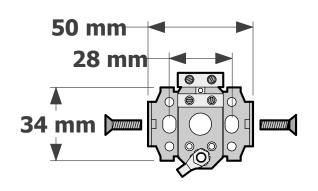

10.5 mm Hole

60 mm

20 mm

60 x 40 CANOPY 090-014-023

60MM DIAMETER
CANOPY
DATA SHEET

www.elettraproducts.com.au

Please remember to confirm the finish of your order and any customising that may differ from the data sheet.