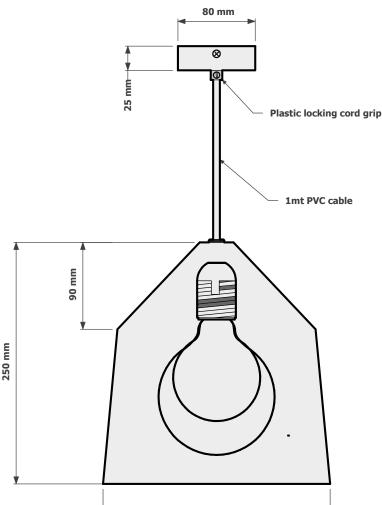

## CREATING YOUR OWN CUSTOM TINNI PENDANT

THE TINNI PENDANT COMES STANDARD IN ALUMINIUM ON AN 80MM DIAMETER CANOPY, 1MT PVC FLEX AND AN E27 LAMPHOLDER. GLOBES NOT SUPPLIED.

Other lamp options are B22 lampholders.

Search these options under accessories an finishes at www.elettra.com.au

**TINNI PENDANT** 

020-521-001

TINNI PENDANT
DATA SHEET

www.elettra.com.au

235 mm

Please remember to confirm the finish of your order and any customising that may differ from the data sheet.