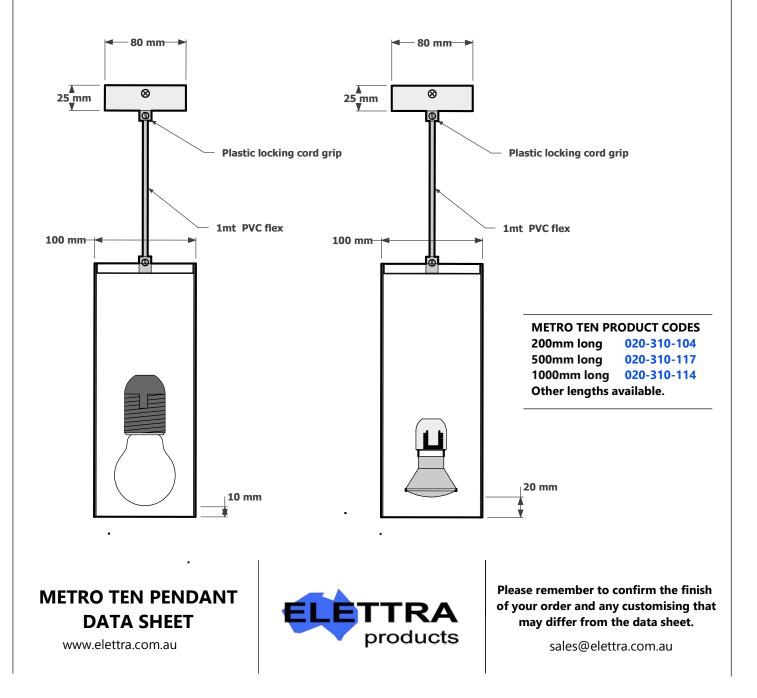

## CREATING YOUR OWN CUSTOM METRO TEN PENDANT

THE METRO TEN COMES STANDARD IN ALUMINIUM ON A 80MM DIAMETER CANOPY, 1MT PVC FLEX AND A E27 LAMPHOLDER. MANUFACTURED TO YOUR REQUIRED LENGTH. GLOBES NOT SUPPLIED.

Other globe options are B22 and GU10

Elettra has a complete selection of ceiling canopies and coverplates to choose from.

Various fabric cables or rods available.

Metal cord grips, that can be finished to match your shade. The Metro Ten is available in brass and copper and in an exstensive range of powder coats and finishes.