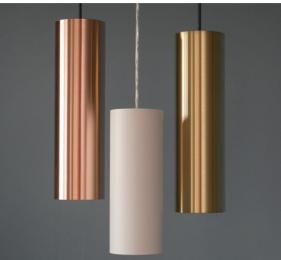

## METRO TEN PENDANT

## CREATING YOUR OWN CUSTOM METRO TEN PENDANT

THE METRO TEN COMES STANDARD IN ALUMINIUM ON A 80MM DIAMETER CANOPY, 1MT PVC FLEX AND A E27 LAMPHOLDER. MANUFACTURED TO YOUR REQUIRED LENGTH. GLOBES NOT SUPPLIED.

Other globe options are B22 and GU10

Elettra has a complete selection of ceiling canopies and coverplates to choose from.

Various fabric cables or rods available.

Metal cord grips, that can be finished to match your shade. The Metro Ten is available in brass and copper and in an exstensive range of powder coats and finishes.