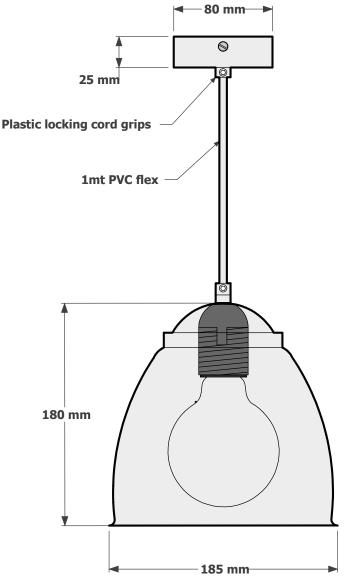

## CREATING YOUR OWN CUSTOM TIANA PENDANT

THE TIANA PENDANT COMES STANDARD IN ALUMINIUM WITH AN 80MM DIAMETER CANOPY, 1MT PVC FLEX AND AN E27 LAMPHOLDER. GLOBES NOT SUPPLIED.

Elettra has a complete selection of ceiling canopies and coverplates to choose from.

**11ANA PENDANT 020-809-001** 

**←** 185 mm →

## TIANA PENDANT DATA SHEET

www.elettra.com.au

Please remember to confirm the finish of your order and any customising that may differ from the data sheet.

sales@elettra.com.au