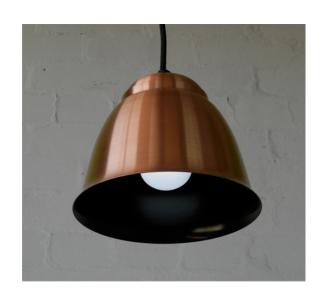

## **TIANA PENDANT**

## CREATING YOUR OWN CUSTOM TIANA PENDANT

THE TIANA PENDANT COMES STANDARD IN ALUMINIUM WITH AN 80MM DIAMETER CANOPY, 1MT PVC FLEX AND AN E27 LAMPHOLDER. GLOBES NOT SUPPLIED.

Elettra has a complete selection of ceiling canopies and coverplates to choose from.