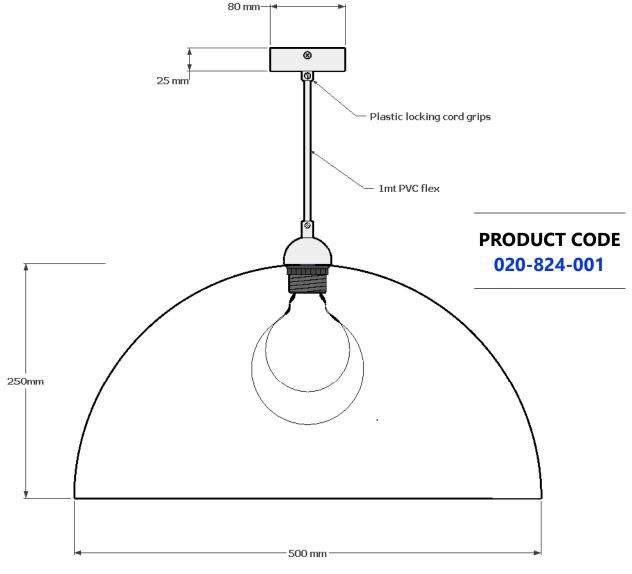

## CREATING YOUR OWN CUSTOM ORBIT 500 PENDANT

THE ORBIT 500 COMES STANDARD IN ALUMINIUM ON A 80MM DIAMETER CANOPY, 1MT PVC FLEX AND AN E27 LAMPHOLDER. GLOBES NOT SUPPLIED.

Elettra has a complete selection of ceiling canopies and coverplates to choose from.

## ORBIT 500 PENDANT DATA SHEET

www.elettra.com.au

Please remember to confirm the finish of your order and any customising that may differ from the data sheet.

sales@elettra.com.au