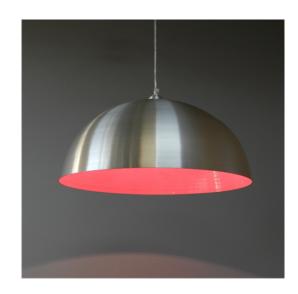

## CREATING YOUR OWN CUSTOM ORBIT 500 PENDANT

THE ORBIT 500 COMES STANDARD IN ALUMINIUM ON A 80MM DIAMETER CANOPY, 1MT PVC FLEX AND AN E27 LAMPHOLDER. GLOBES NOT SUPPLIED.

Elettra has a complete selection of ceiling canopies and coverplates to choose from.

Various fabric cables and rods available.

Metal cord grips, that can be finished to match your shade. The orbit 500 can be made to order in copper and is available in an exstensive range of powder coats and specialised finishes.