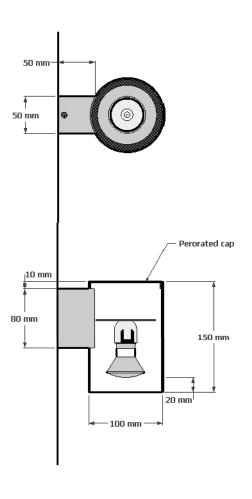

## METRO TEN UP/DOWN AND DOWN ONLY WALL LIGHTS

CUSTOMISING YOUR METRO TEN UP/DOWN WALL LIGHT FITTINGS.

The Metro Ten up/down wall light and down only has been drawn 300mm long and 150mm long. Although they can be manufactured to your own required length and the back mounting box can be positioned at different heights. Both the Metro Ten wall lights can be completed in an exstensive range of powder coats and finishes.

Available in ALUMINIUM, BRASS and COPPER

Search these options under accessories and finishes at www.elettra.com.au

METRO TEN WALL LIGHT UP/DOWN PRODUCT CODE 010-310-101

METRO TEN WALL LIGHT DOWN ONLY PRODUCT CODE 010-310-102

METRO TEN UP/DOWN AND DOWN ONLY WALL LIGHT DATA SHEET

Please remember to confirm the finish of your order and any customising that may differ from the data sheet.

sales@elettra.com.au

www.elettra.com.au