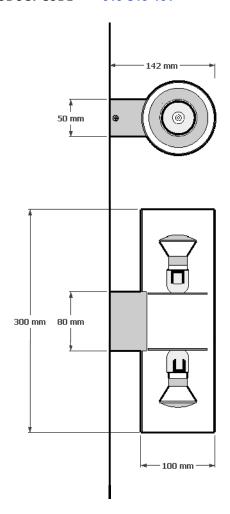

## METRO TEN UP/DOWN AND DOWN ONLY WALL LIGHTS

CUSTOMISING YOUR METRO TEN UP/DOWN WALL LIGHT FITTINGS.

The Metro Ten up/down wall light and down only has been drawn 300mm long and 150mm long. Although they can be manufactured to your own required length and the back mounting box can be positioned at different heights. Both the Metro Ten wall lights can be completed in an exstensive range of powder coats and finishes.

Available in ALUMINIUM, BRASS and COPPER

Search these options under accessories and finishes at www.elettra.com.au

METRO TEN WALL LIGHT UP/DOWN PRODUCT CODE 010-310-101

METRO TEN WALL LIGHT DOWN ONLY PRODUCT CODE 010-310-102

METRO TEN UP/DOWN AND DOWN ONLY WALL LIGHT DATA SHEET

Please remember to confirm the finish of your order and any customising that may differ from the data sheet.

sales@elettra.com.au

www.elettra.com.au