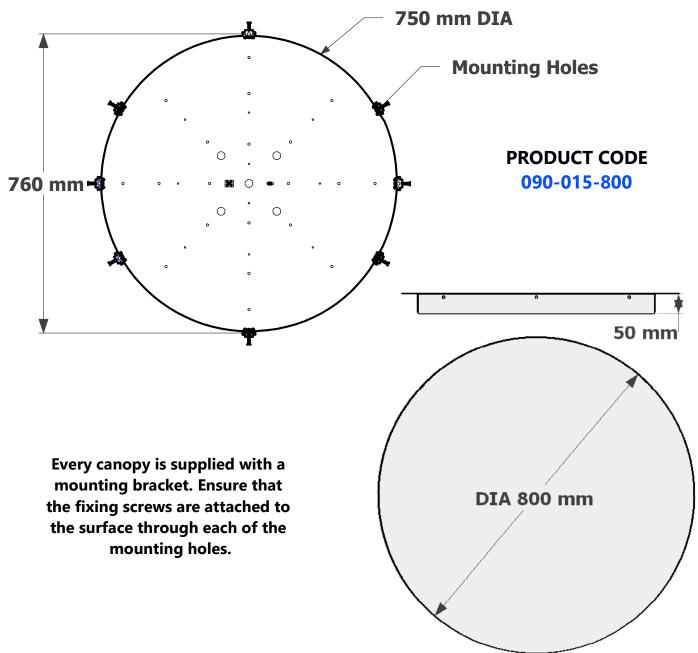

## **800MM DIAMETER CANOPY**

## CUSTOMISING YOUR 800MM DIAMETER CANOPIES

Elettra has a complete selection of cord grips and wire clamps available that can be fitted to the canopies.

Plastic collet style cord grip

Plastic cord grip with locking screw

Brass cord grip with locking screw that can be painted to match the canopy finish.

Brass wire clamp that can be brushed or powder coated.

Search these options under accessories at www.elettra.com.au





800MM DIAMETER
CANOPY
DATA SHEET



www.elettraproducts.com.au

Please remember to confirm the finish of your order and any customising that may differ from the data sheet.

sales@elettra.com.au