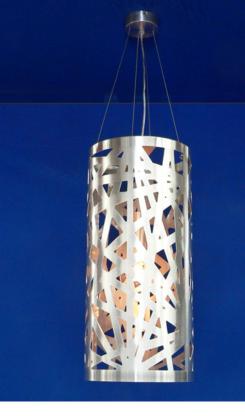

## MAZE PENDANT

## CREATING YOUR OWN CUSTOM MAZE PENDANT

THE MAZE PENDANT COMES STANDARD IN ALUMINIUM, WITH A 100MM DIAMETER CANOPY AND A 1MT PVC FLEX AND AN E27 LAMPHOLDER. GLOBES NOT SUPPLIED.

Elettra has a complete selection of ceiling canopies and coverplates to choose from. Various fabric cables and rods available. Metal cord grips, that can be finished to match your shade. Available in an exstensive range of powder coats and finishes.

Search these options under accessories and finishes at www.elettra.com.au

Plastic locking cord grip

100 -

290

I30

→ 1 Meter PVC Flex

MAZE PENDANT 020-829-001

570