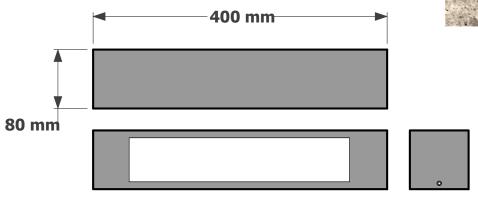

## **CUSTOMISING YOUR POLAR WALL LIGHT FITTINGS.**

The Polar wall lights are available in 400mm and 500mm long aluminium. They are a fitted with a high quality stark LED strip that is both dimmable and of high lumen output. The Polar wall lights can be finished in any of Elettra's various finishes and mounted either horizontal or vertical.

## **Available in ALUMINIUM**

Search these options under accessories and finishes at www.elettra.com.au

POLAR 400 PRODUCT CODE 012-200-004

POLAR 500 PRODUCT CODE 012-200-005