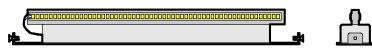

## **CUSTOMISING YOUR POLAR WALL LIGHT FITTINGS.**

The Polar wall lights are available in 400mm and 500mm long aluminium. They are a fitted with a high quality stark LED strip that is both dimmable and of high lumen output. The Polar wall lights can be finished in any of Elettra's various finishes and mounted either horizontal or vertical.