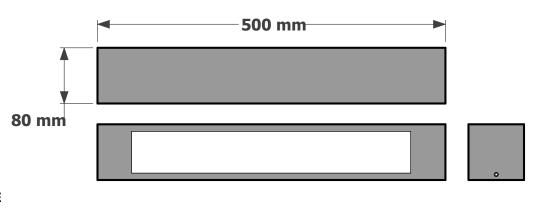

## **CUSTOMISING YOUR POLAR WALL LIGHT FITTINGS.**

The Polar wall lights are available in 400mm and 500mm long aluminium. They are a fitted with a high quality stark LED strip that is both dimmable and of high lumen output. The Polar wall lights can be finished in any of Elettra's various finishes and mounted either horizontal or vertical.

## **Available in ALUMINIUM**

Search these options under accessories and finishes at www.elettra.com.au

POLAR 400 PRODUCT CODE 012-200-004

POLAR 500 PRODUCT CODE 012-200-005