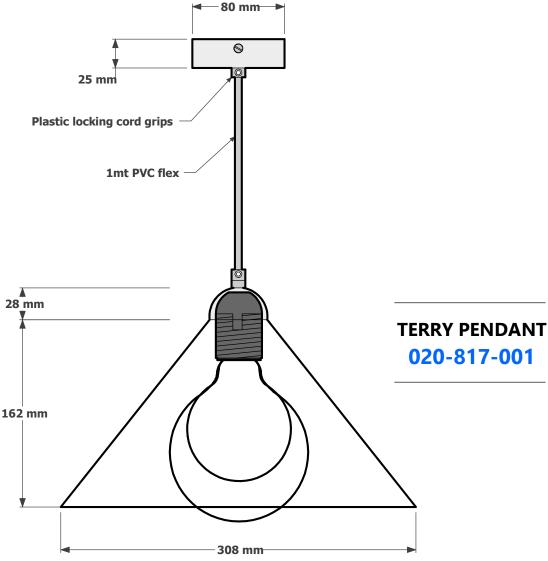

## CREATING YOUR OWN CUSTOM TERRY PENDANT

THE TERRY PENDANT COMES STANDARD IN ALUMIMIUM ON AN 80MM DIAMETER CANOPY, 1MT PVC FLEX AND AN E27 LAMPHOLDER. GLOBE NOT SUPPLIED.

Elettra has a complete selection of ceiling canopies and coverplates to choose from.

## TERRY PENDANT DATA SHEET

www.elettra.com.au

Please remember to confirm the finish of your order and any customising that may differ from the data sheet.

sales@elettra.com.au