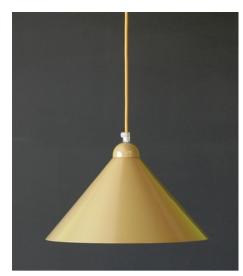

## **TERRY PENDANT**

## CREATING YOUR OWN CUSTOM TERRY PENDANT

THE TERRY PENDANT COMES STANDARD IN ALUMIMIUM ON AN 80MM DIAMETER CANOPY, 1MT PVC FLEX AND AN E27 LAMPHOLDER. GLOBE NOT SUPPLIED.

Elettra has a complete selection of ceiling canopies and coverplates to choose from.