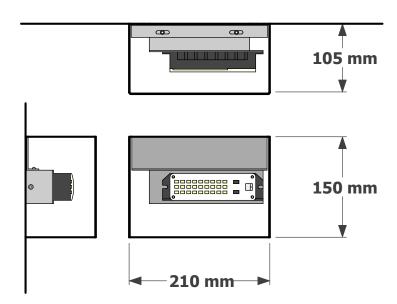

Search the powder coat options under finishes at www.elettra.com.au

PRODUCT CODES
LED Grande Cubic brushed stainless steel wall light
016-501-103

PRODUCT CODES E27 Grande Cubic brushed stainless steel wall light 010-501-103