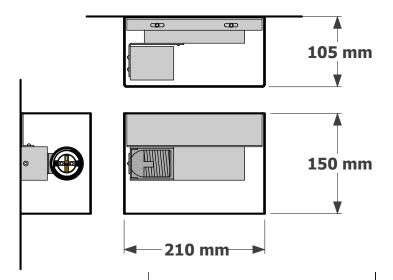

Search the powder coat options under finishes at www.elettra.com.au

PRODUCT CODES
LED Grande Cubic brushed stainless steel wall light
016-501-103

PRODUCT CODES E27 Grande Cubic brushed stainless steel wall light 010-501-103