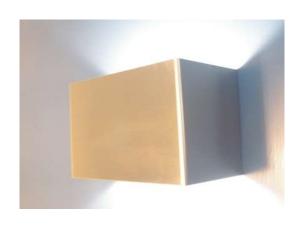

## GRANDE CUBIC WALL LIGHT

## CUSTOMISING YOUR GRANDE CUBIC WALL LIGHT

The Grande Cubic wall light comes standard in a brushed stainless steel finish, although it can be completed in any powder coats and the front reflector can be made to order in brass or copper. It has been manufactured to these dimensions as it fits over the lamp sources neatly, but if required the shied can be made to alternate dimensions.