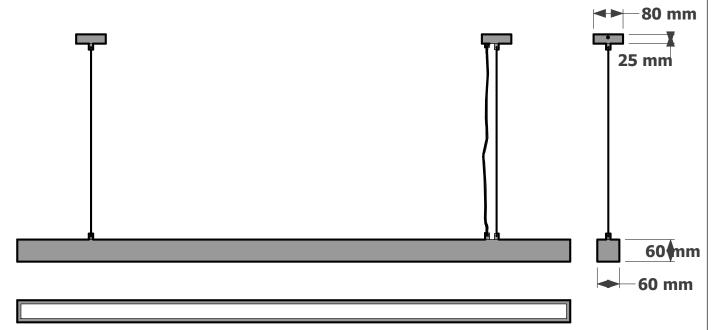

## **CUSTOMISING YOUR QUADRO SIX LINEAR PENDANT**

Each Quadro Six linear pendant is made to your required length with the suspension wires positioned to suit the length or to your specific requirements. Supplied standard with a 1 metre PVC flex that can be positioned central or at one of the ends.

Elettra has a complete selection of cord grips and wire clamps available that can be matched to the pendant and ceiling canopies, or to a single linear canopy if preferred. Each Quadro pendant is fitted with an acrylic diffuser on the front side of the pendant.

Plastic cord grips will be supplied unless an alternate is specified.

Each linear pendant is fitted with a quality LED strip which is both dimmable and of high lumen output. Made from aluminium the Quadro Six linear pendant can be powder coated to your instructions.