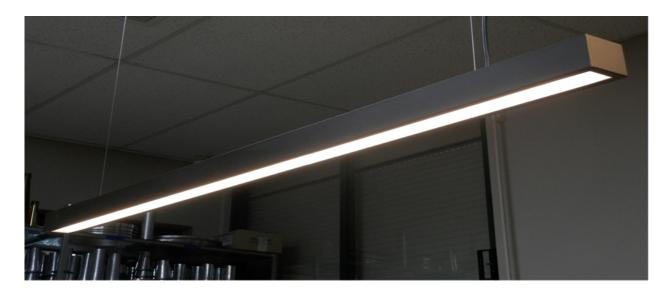

## **CUSTOMISING YOUR QUADRO SIX LINEAR PENDANT**

Each Quadro Six linear pendant is made to your required length with the suspension wires positioned to suit the length or to your specific requirements. Supplied standard with a 1 metre PVC flex that can be positioned central or at one of the ends.

Elettra has a complete selection of cord grips and wire clamps available that can be matched to the pendant and ceiling canopies, or to a single linear canopy if preferred. Each Quadro pendant is fitted with an acrylic diffuser on the front side of the pendant.

Plastic cord grips will be supplied unless an alternate is specified.

Each linear pendant is fitted with a quality LED strip which is both dimmable and of high lumen output. Made from aluminium the Quadro Six linear pendant can be powder coated to your instructions.