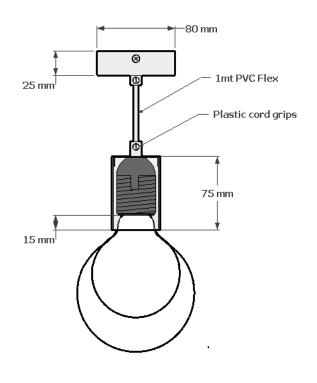

## **ASTRO PENDANT**

## CREATING YOUR OWN CUSTOM ASTRO PENDANT

THE ASTRO PENDANT COMES STANDARD IN ALUMINIUM AND WITH A 80MM DIAMETER CANOPY, 1MT PVC FLEX AND AN E27 LAMP HOLDER. GLOBE NOT SUPPLIED.

Elettra has a complete selection of ceiling canopies and coverplates to choose from.

Various fabric cables and rods available.

Metal cord grips, that can be finished to match your shade. The astro can be manufactured to your required length and is available in brass and copper that can be finished to suit your project.

Search these options under accessories and finishes at www.elettra.com.au



### LONG ASTRO 090-000-011



#### SHORT ASTRO

090-000-012



# ASTRO DATA SHEET

www.elettra.com.au



Please remember to confirm the finish of your order and any customising that may differ from the data sheet.

sales@elettra.com.au