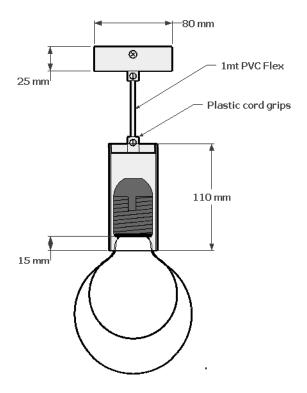

## **ASTRO PENDANT**

## CREATING YOUR OWN CUSTOM ASTRO PENDANT

THE ASTRO PENDANT COMES STANDARD IN ALUMINIUM AND WITH A 80MM DIAMETER CANOPY, 1MT PVC FLEX AND AN E27 LAMP HOLDER. GLOBE NOT SUPPLIED.

Elettra has a complete selection of ceiling canopies and coverplates to choose from.

Various fabric cables and rods available.

Metal cord grips, that can be finished to match your shade. The astro can be manufactured to your required length and is available in brass and copper that can be finished to suit your project.

Search these options under accessories and finishes at www.elettra.com.au



### LONG ASTRO 090-000-011



#### SHORT ASTRO

090-000-012



# ASTRO DATA SHEET

www.elettra.com.au



Please remember to confirm the finish of your order and any customising that may differ from the data sheet.

sales@elettra.com.au