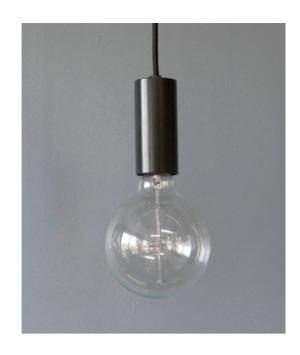

## **ASTRO PENDANT**

## CREATING YOUR OWN CUSTOM ASTRO PENDANT

THE ASTRO PENDANT COMES STANDARD IN ALUMINIUM AND WITH A 80MM DIAMETER CANOPY, 1MT PVC FLEX AND AN E27 LAMP HOLDER. GLOBE NOT SUPPLIED.

Elettra has a complete selection of ceiling canopies and coverplates to choose from.