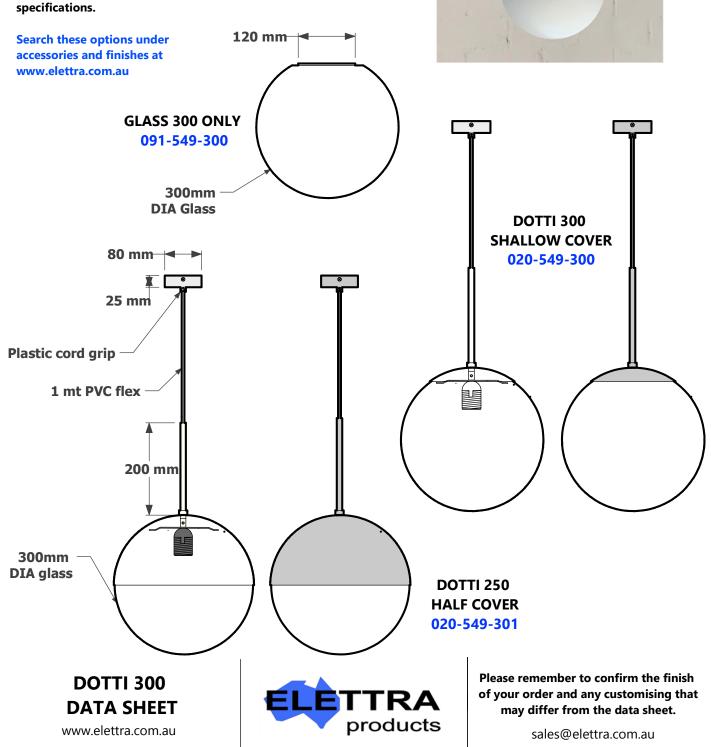

## CREATING YOUR OWN CUSTOM DOTTI 300 PENDANT

The Dotti 300 pendant comes standard in aluminium with a 80mm diameter ceiling canopy and a 1 metre PVC flex. It is supplied with a 200mm long rod to support the glass although this can be made to any length. The Dotti 300 has the option of a shallow glass cover or a half sphere cover that can be supplied in brass or made to order in copper with the matching ceiling canopy. The 300mm diameter suede white glass has a 120mm diameter opening suitable for a larger E27 globe. Elettra has a complete selection of ceiling canopies to choose from and various fabric cables available if you would prefer. The Dotti pendant can be powder coated and finished to your