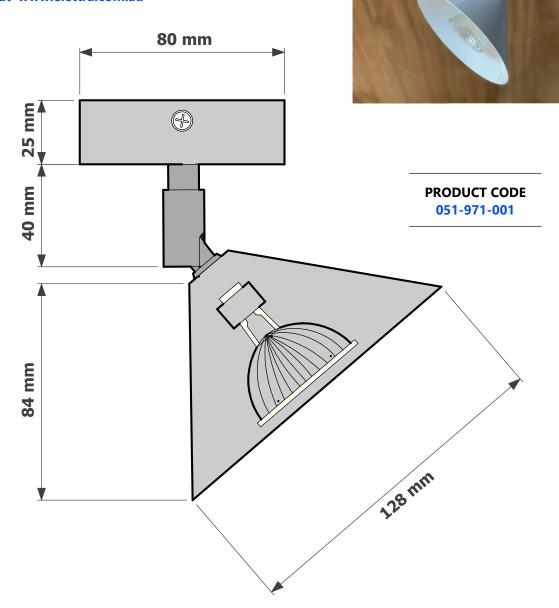

## CREATING YOUR OWN CUSTOM ISOCELES SPOTLIGHT.

Each Isoceles spotlight comes with a 80mm diameter round canopy and an adjustable swivel. The Isoceles spot is shaped to frame the MR16 lamp perfectly. If needed the Isoceles can be made longer by attaching a rod, cut to your required length.

## ISOCELES SPOTLIGHT DATA SHEET

Please remember to confirm the finish of your order and any customising that may differ from the data sheet.

sales@elettra.com.au