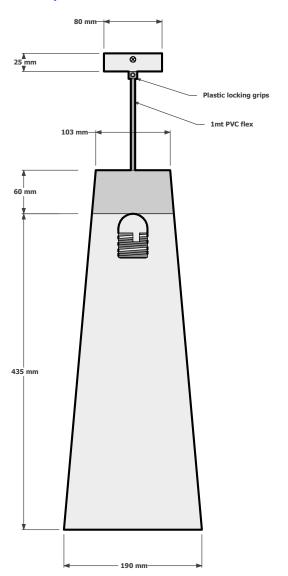

## Plastic locking cord grips 1mt PVC flex 113 mm

ATARCIE 020-800-001

## ATARCIE PENDANT DATA SHEET

www.elettra.com.au

Please remember to confirm the finish of your order and any customising that may differ from the data sheet.

sales@elettra.com.au