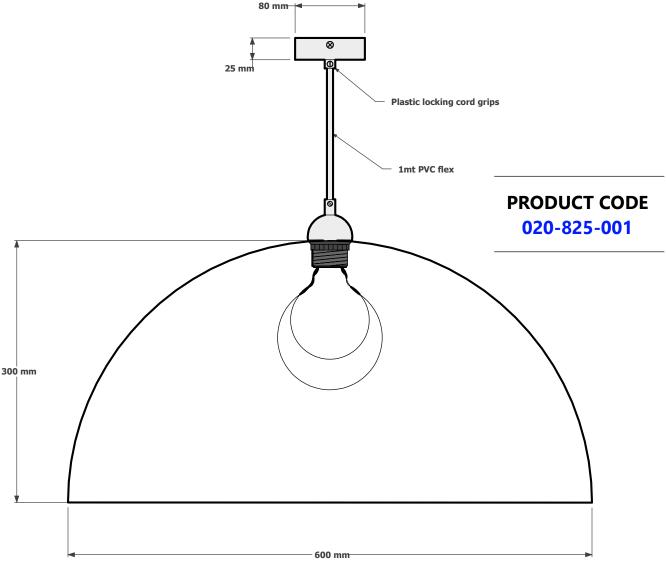

## CREATING YOUR OWN CUSTOM ORBIT 600 PENDANT

THE ORBIT 600 COMES STANDARD IN ALUMINIUM ON A 80MM DIAMETER CANOPY, 1MT PVC FLEX AND AN E27 LAMP HOLDER. GLOBES NOT SUPPLIED.

Elettra has a complete selection of ceiling canopies and coverplates to choose from.

## ORBIT 600 PENDANT DATA SHEET

www.elettra.com.au

Please remember to confirm the finish of your order and any customising that may differ from the data sheet.

sales@elettra.com.au