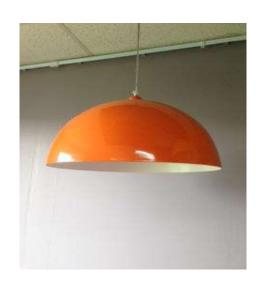

## **ORBIT 600 PENDANT**

## CREATING YOUR OWN CUSTOM ORBIT 600 PENDANT

THE ORBIT 600 COMES STANDARD IN ALUMINIUM ON A 80MM DIAMETER CANOPY, 1MT PVC FLEX AND AN E27 LAMP HOLDER. GLOBES NOT SUPPLIED.

Elettra has a complete selection of ceiling canopies and coverplates to choose from.