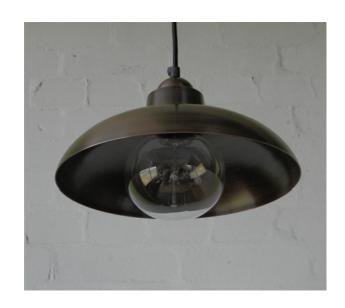

## **IRIS PENDANT**

## CREATING YOUR OWN CUSTOM IRIS PENDANT

THE IRIS PENDANT COMES STANDARD IN ALUMINIUM WITH AN 80MM DIAMETER CANOPY, 1MT PVC FLEX AND AN E27 LAMPHOLDER. GLOBES NOT SUPPLIED.

Elettra has a complete selection of ceiling canopies and coverplates to choose from.