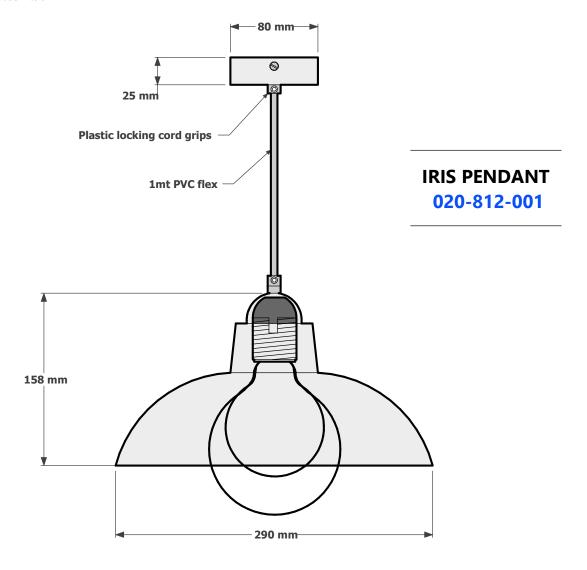

## IRIS PENDANT DATA SHEET

www.elettra.com.au

Please remember to confirm the finish of your order and any customising that may differ from the data sheet.

sales@elettra.com.au

## CREATING YOUR OWN CUSTOM IRIS PENDANT

THE IRIS PENDANT COMES STANDARD IN ALUMINIUM WITH AN 80MM DIAMETER CANOPY, 1MT PVC FLEX AND AN E27 LAMPHOLDER. GLOBES NOT SUPPLIED.

Elettra has a complete selection of ceiling canopies and coverplates to choose from.