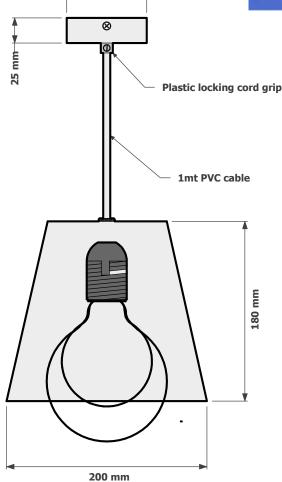

## CREATING YOUR OWN CUSTOM VITO PENDANT

THE VITO PENDANT COMES STANDARD IN ALUMINIUM ON AN 80MM DIAMETER CANOPY, 1MT PVC FLEX AND WITH AN E27 LAMPHOLDER. GLOBES NOT SUPPLIED.

Other lamp options are B22 or GU10. Elettra has a complete selection of ceiling canopies and coverplates to choose from. Various fabric cables and rods available. Metal cord grips, that can be finished to match your shade. Available in an exstensive range of powder coats and finishes.

Search these options under accessories and finishes at www.elettra.com.au

80 mm

VITO PENDANT DATA SHEET www.elettra.com.au

ALUMINIUM VITO PENDANT 020-830-001

Please remember to confirm the finish of your order and any customising that may differ from the data sheet.