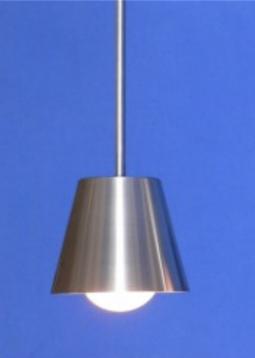

## CREATING YOUR OWN CUSTOM VITO PENDANT

THE VITO PENDANT COMES STANDARD IN ALUMINIUM ON AN 80MM DIAMETER CANOPY, 1MT PVC FLEX AND WITH AN E27 LAMPHOLDER. GLOBES NOT SUPPLIED.

Other lamp options are B22 or GU10. Elettra has a complete selection of ceiling canopies and coverplates to choose from. Various fabric cables and rods available. Metal cord grips, that can be finished to match your shade. Available in an exstensive range of powder coats and finishes.

Search these options under accessories and finishes at www.elettra.com.au

80 mm

VITO PENDANT DATA SHEET www.elettra.com.au

ALUMINIUM VITO PENDANT 020-830-001

Please remember to confirm the finish of your order and any customising that may differ from the data sheet.