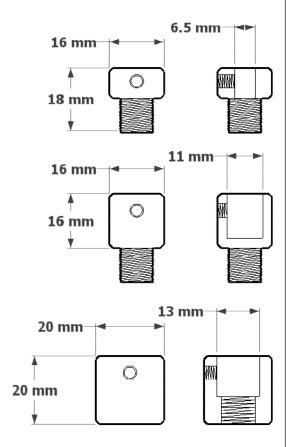

The 16MM ROD GRUB SCREW ADAPTOR can be locked onto the 16mm diameter rod at the required length with two grub screws, with a M16 internal thread for further options for attachments. PRODUCT CODE 090-012-039

The 20MM ROD GRUB SCREW ADAPTOR can be fixed to the 20mm diameter rod with one M6 grub screw with a M20 internal thread to allow for the adaptor to be fitted off. PRODUCT CODE 090-012-024

Available in an exstensive range of powder coats and finishes.