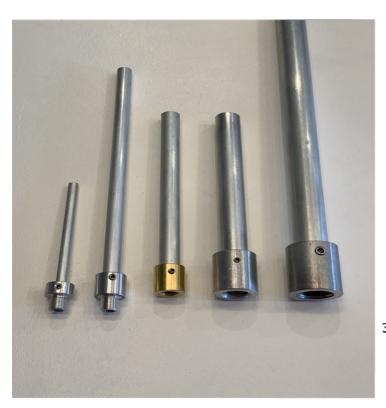

## CUSTOMISING YOUR ROD LENGTHS

The 6MM ROD GRUB SCREW ADAPTOR can slide over the 6mm diameter rod, and be locked into place with the grub screw allowing rod length options. The M10 external thread can then be attached to the fitting or ceiling canopy. PRODUCT CODE 090-012-003

The 10MM ROD GRUB SCREW ADAPTOR can be locked onto the end of the 10mm diameter rod and the external M10 thread can be used to attach the rod to a fitting. PRODUCT CODE 090-012-004

The 12MM ROD GRUB SCREW ADAPTOR can be locked onto the 12mm diameter rod with the grub screw and the M10 internal thread available for further attachments. PRODUCT CODE 090-012-036

The 16MM ROD GRUB SCREW ADAPTOR can be locked onto the 16mm diameter rod at the required length with two grub screws, with a M16 internal thread for further options for attachments. PRODUCT CODE 090-012-039

The 20MM ROD GRUB SCREW ADAPTOR can be fixed to the 20mm diameter rod with one M6 grub screw with a M20 internal thread to allow for the adaptor to be fitted off. PRODUCT CODE 090-012-024

Available in an exstensive range of powder coats and finishes.