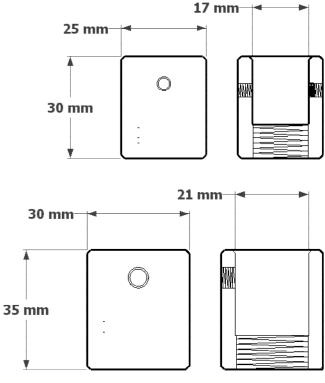

The 20MM ROD GRUB SCREW ADAPTOR can be fixed to the 20mm diameter rod with one M6 grub screw with a M20 internal thread to allow for the adaptor to be fitted off. PRODUCT CODE 090-012-024

Available in an exstensive range of powder coats and finishes.