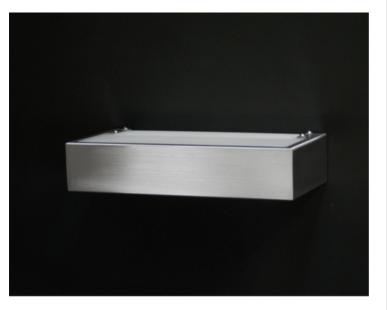

## CUSTOMISING YOUR SLEEK WALL LIGHT

The Sleek up light wall light comes standard in 2mm powder coat or a brushed finish. The front reflector can be made to order in brass or copper and completed to suit each project. Each sleek has an acrylic diffuser fixed inside the top of the sleek with all visible fixing at the top of the sleek.