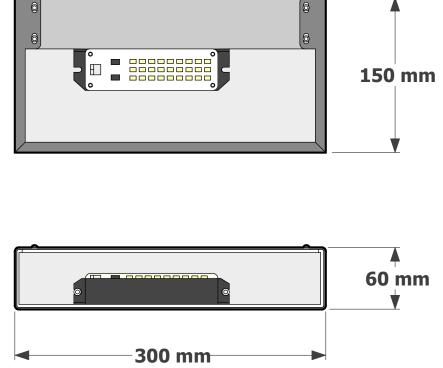

Search the powder coat options under finishes at www.elettra.com.au

PRODUCT CODE 13 WATT LINEAR LED ALUMINIUM SLEEK 016-505-001

SLEEK WALL LIGHT DATA SHEET

Please remember to confirm the finish of your order and any customising that may differ from the data sheet.