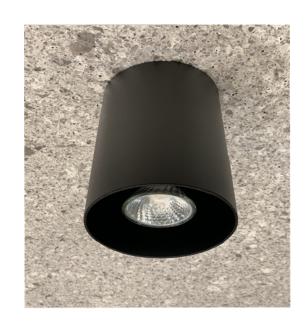

## **METRO TEN SURFACE MOUNT**

CUSTOMISING YOUR METRO TEN, SURFACE MOUNTED FITTING.

The metro ten has been drawn 200mm long, although they can be manufactured to your own required length.

The metro ten can be manufactured from brass and copper and are available in an exstensive range of powder coats and finishes.