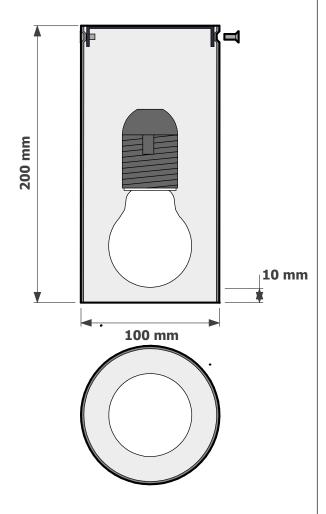

## **METRO TEN SURFACE MOUNT**

CUSTOMISING YOUR METRO TEN, SURFACE MOUNTED FITTING.

The metro ten has been drawn 200mm long, although they can be manufactured to your own required length.

The metro ten can be manufactured from brass and copper and are available in an exstensive range of powder coats and finishes.

## **PRODUCT CODE**

| 200mm long  | 050-310-104 |
|-------------|-------------|
| 500mm long  | 050-310-112 |
| 1000mm long | 050-310-11! |