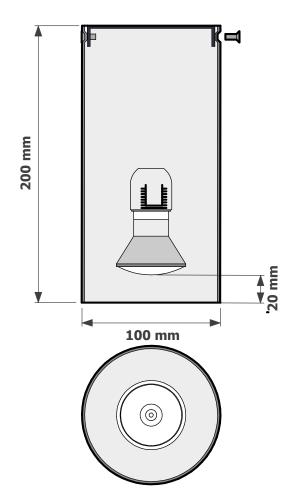

## **METRO TEN SURFACE MOUNT**

CUSTOMISING YOUR METRO TEN, SURFACE MOUNTED FITTING.

The metro ten has been drawn 200mm long, although they can be manufactured to your own required length.

The metro ten can be manufactured from brass and copper and are available in an exstensive range of powder coats and finishes.

## **PRODUCT CODE**

| 200mm long  | 050-310-104 |
|-------------|-------------|
| 500mm long  | 050-310-112 |
| 1000mm long | 050-310-11! |