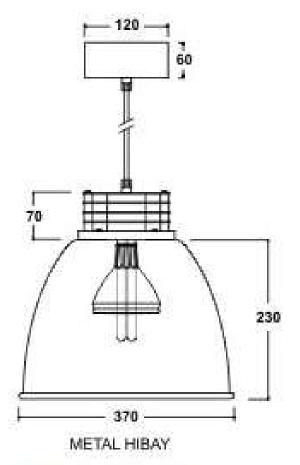

SATELITE PENDANT

020-820-001

SATELITE HIBAY DATA
SHEET

Please remember to confirm the finish of your order and any customising that may differ from the data sheet.