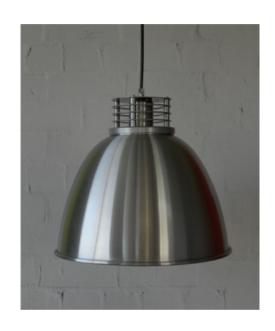

## SATELITE PENDANT

## CREATING YOUR OWN CUSTOM SATELITE PENDANT

THE SATELITE PENDANT COMES STANDARD IN ALUMINIUM AND WITH A 120MM DIAMETER CANOPY, 1MT PVC FLEX AND AN E27 LAMP HOLDER. GLOBE NOT SUPPLIED.

Elettra has a complete selection of ceiling canopies and coverplates to choose from.