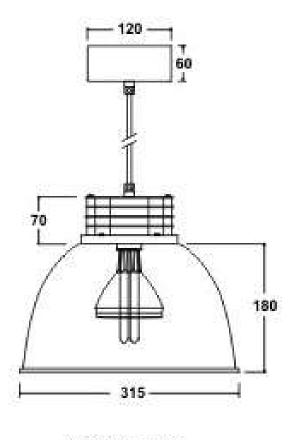

SATELITE PENDANT

020-820-001

SATELITE HIBAY DATA
SHEET

Please remember to confirm the finish of your order and any customising that may differ from the data sheet.