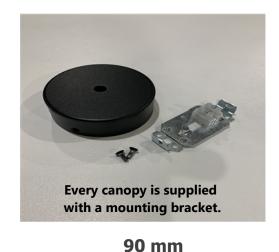

## **100MM DIAMTER CANOPIES**

## CUSTOMISING YOUR 100MM DIAMETER CANOPIES

Elettra has a complete selection of cord grips and wire clamps available that can be fitted to the canopies.

Plastic collet style cord grip

Plastic cord grip with locking screw