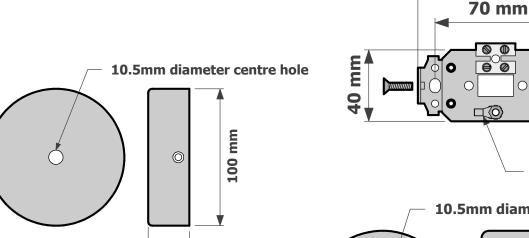

## **100MM DIAMTER CANOPIES**

30 mm

**Earth** 

100MM DIAMETER
CANOPY
DATA SHEET

www.elettraproducts.com.au

Please remember to confirm the finish of your order and any customising that may differ from the data sheet.

sales@elettra.com.au