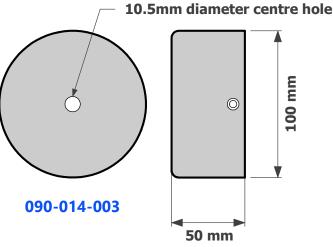

## **100MM DIAMTER CANOPIES**

090-014-010

Brass cord grip with locking screw that can be painted to match the canopy finish.

Brass wire clamp that can be brushed or powder coated.

Search these options under accessories at www.elettra.com.au