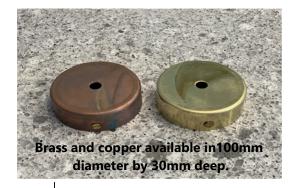

30 mm

**Earth** 

100MM DIAMETER
CANOPY
DATA SHEET

www.elettraproducts.com.au

Please remember to confirm the finish of your order and any customising that may differ from the data sheet.

sales@elettra.com.au