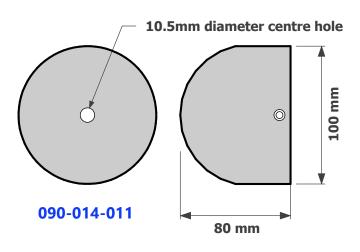

## **100MM DIAMTER CANOPIES**

090-014-010

Brass cord grip with locking screw that can be painted to match the canopy finish.

Brass wire clamp that can be brushed or powder coated.

Search these options under accessories at www.elettra.com.au