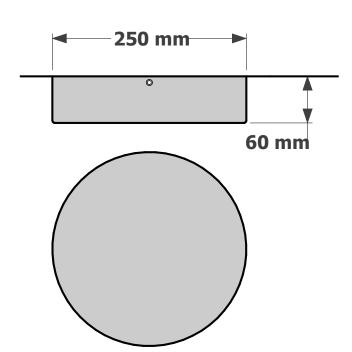

EARTH— BLOCK CONNECTOR

40 mm

Every canopy is supplied with a mounting bracket. Ensure that the fixing screws are attached to the surface through the mounting holes.

**PRODUCT CODE** 

090-015-250

**PRODUCT CODE** 

090-015-251

250MM DIAMETER
CANOPY
DATA SHEET

www.elettraproducts.com.au

Please remember to confirm the finish of your order and any customising that may differ from the data sheet.

sales@elettra.com.au