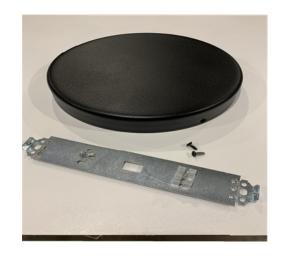

EARTH— BLOCK CONNECTOR

40 mm

Every canopy is supplied with a mounting bracket. Ensure that the fixing screws are attached to the surface through the mounting holes.

**PRODUCT CODE** 

090-015-250

**PRODUCT CODE** 

090-015-251

250MM DIAMETER
CANOPY
DATA SHEET

www.elettraproducts.com.au

Please remember to confirm the finish of your order and any customising that may differ from the data sheet.

sales@elettra.com.au