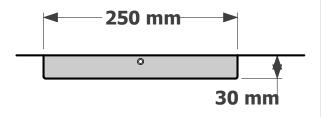

EARTH— BLOCK CONNECTOR

40 mm

Every canopy is supplied with a mounting bracket. Ensure that the fixing screws are attached to the surface through the mounting holes.

**PRODUCT CODE** 

090-015-250

**PRODUCT CODE** 

090-015-251

250MM DIAMETER
CANOPY
DATA SHEET

www.elettraproducts.com.au

Please remember to confirm the finish of your order and any customising that may differ from the data sheet.

sales@elettra.com.au