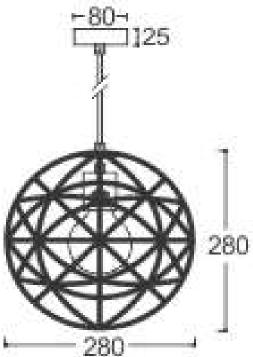

## CREATING YOUR OWN CUSTOM TRABALL PENDANT

THE TRABALL PENDANT 280MM DIAMETER COMES STANDARD IN STAINLESS STEEL AND WITH A 80MM DIAMETER CANOPY, 1MT PVC FLEX AND AN E27 LAMP HOLDER. THE 500MM DIAMETER TRABALL COMES STANDARD WITH A 120MM DIAMETER CANOPY. GLOBE NOT SUPPLIED.

## TRABALL PENDANT DATA SHEET

www.elettra.com.au

Please remember to confirm the finish of your order and any customising that may differ from the data sheet.

sales@elettra.com.au