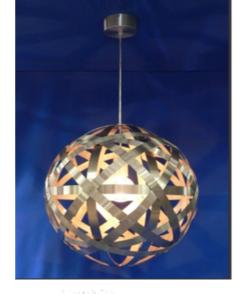

## TRABALL PENDANT

## CREATING YOUR OWN CUSTOM TRABALL PENDANT

THE TRABALL PENDANT 280MM DIAMETER COMES STANDARD IN STAINLESS STEEL AND WITH A 80MM DIAMETER CANOPY, 1MT PVC FLEX AND AN E27 LAMP HOLDER. THE 500MM DIAMETER TRABALL COMES STANDARD WITH A 120MM DIAMETER CANOPY. GLOBE NOT SUPPLIED.

STAINLESS STEEL
TRABALL PENDANT
SMALL 020-828-001
LARGE 020-828-101