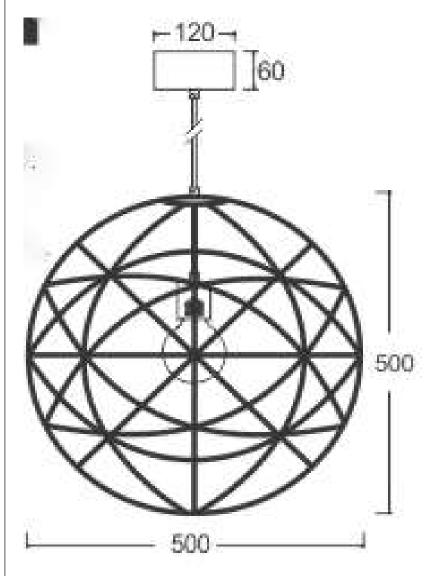

## CREATING YOUR OWN CUSTOM TRABALL PENDANT

THE TRABALL PENDANT 280MM DIAMETER COMES STANDARD IN STAINLESS STEEL AND WITH A 80MM DIAMETER CANOPY, 1MT PVC FLEX AND AN E27 LAMP HOLDER. THE 500MM DIAMETER TRABALL COMES STANDARD WITH A 120MM DIAMETER CANOPY. GLOBE NOT SUPPLIED.

## TRABALL PENDANT DATA SHEET

www.elettra.com.au

Please remember to confirm the finish of your order and any customising that may differ from the data sheet.

sales@elettra.com.au