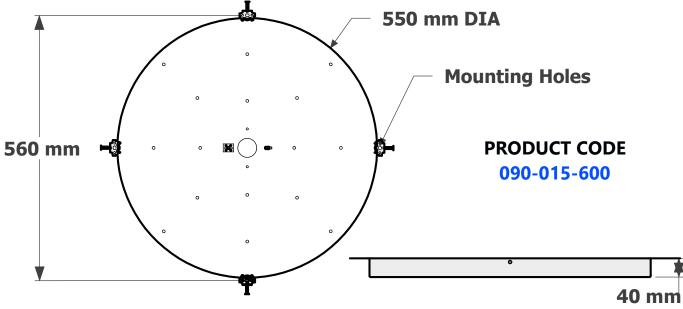

Brass cord grip with locking screw that can be painted to match the canopy finish.

Brass wire clamp that can be brushed or powder coated.

Search these options under accessories at www.elettra.com.au

Every canopy is supplied with a mounting bracket. Ensure that the fixing screws are attached to the surface through each of the mounting holes.

600MM DIAMETER
CANOPY
DATA SHEET

www.elettraproducts.com.au

Please remember to confirm the finish of your order and any customising that may differ from the data sheet.

sales@elettra.com.au