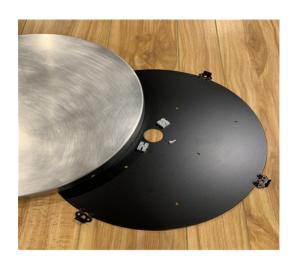

Brass cord grip with locking screw that can be painted to match the canopy finish.

Brass wire clamp that can be brushed or powder coated.

Search these options under accessories at www.elettra.com.au

Every canopy is supplied with a mounting bracket. Ensure that the fixing screws are attached to the surface through each of the mounting holes.