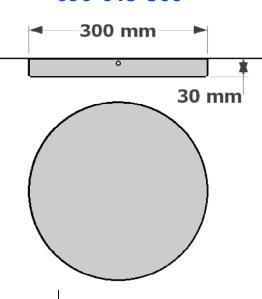

## **300MM DIAMETER CANOPY**

## CUSTOMISING YOUR 300MM DIAMETER CANOPIES

Elettra has a complete selection of cord grips and wire clamps available that can be fitted to the canopies.

Plastic collet style cord grip

Plastic cord grip with locking screw

Brass cord grip with locking screw that can be painted to match the canopy finish.

Brass wire clamp that can be brushed or powder coated.

Search these options under accessories at www.elettra.com.au



**256 mm DIA** 

**Mounting Holes** 

Every canopy is supplied with a mounting bracket. Ensure that the fixing screws are attached to the surface through each of the mounting holes.

## **PRODUCT CODE**

090-015-302



## **PRODUCT CODE**

090-015-300



300MM DIAMETER
CANOPY
DATA SHEET



www.elettraproducts.com.au

Please remember to confirm the finish of your order and any customising that may differ from the data sheet.

sales@elettra.com.au