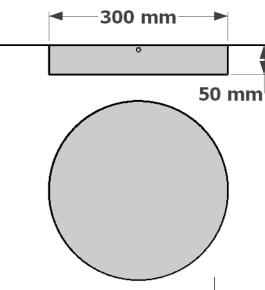

## **PRODUCT CODE**

090-015-300

300MM DIAMETER
CANOPY
DATA SHEET

www.elettraproducts.com.au

Please remember to confirm the finish of your order and any customising that may differ from the data sheet.

sales@elettra.com.au