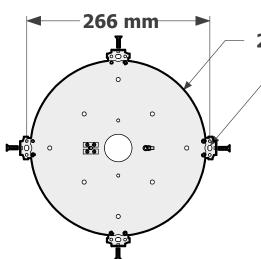

**Mounting Holes** 

Every canopy is supplied with a mounting bracket. Ensure that the fixing screws are attached to the surface through each of the mounting holes.