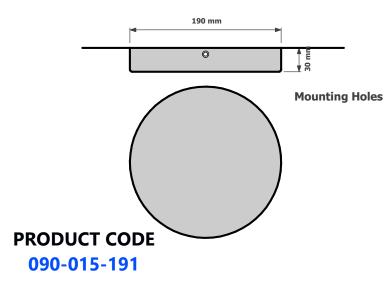

190MM DIAMETER CANOPY DATA SHEET

Please remember to confirm the finish of your order and any customising that may differ from the data sheet.

sales@elettra.com.au