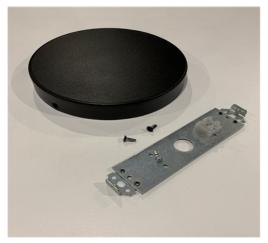

Search these options under accessories at www.elettra.com.au

Earth Block connector

Every canopy is supplied with a mounting bracket. Ensure that the fixing screws are attached to the surface through the mounting holes.