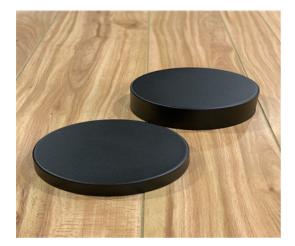

## **190MM DIAMETER CANOPY**

## CUSTOMISING YOUR 190MM DIAMETER CANOPIES

Elettra has a complete selection of cord grips and wire clamps available that can be fitted to the canopies. Plastic collet style cord grip Plastic cord grip with locking screw Brass cord grip with locking screw that can be painted to match the canopy finish. Brass wire clamp that can be brushed or powder coated.

Search these options under accessories at www.elettra.com.au





Earth Block connector

Every canopy is supplied with a mounting bracket. Ensure that the fixing screws are attached to the surface through the mounting holes.





190MM DIAMETER CANOPY DATA SHEET



Please remember to confirm the finish of your order and any customising that may differ from the data sheet.

sales@elettra.com.au