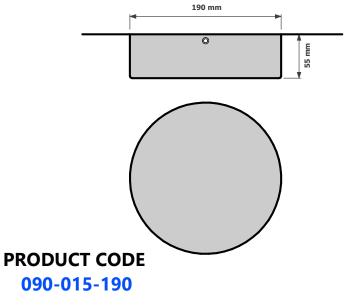

190MM DIAMETER CANOPY DATA SHEET

Please remember to confirm the finish of your order and any customising that may differ from the data sheet.

sales@elettra.com.au