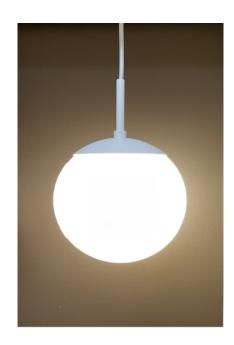

## **DOTTI 200 PENDANT**

## CREATING YOUR OWN CUSTOM DOTTI 200 PENDANT

The Dotti 200 pendant comes standard in aluminium with a 80mm diameter ceiling canopy and a 1 metre PVC flex. It is supplied with a 100mm long rod to support the glass although this can be made to any length. The Dotti 200 has the option of a shallow glass cover or a half sphere cover that can be supplied in brass or made to order in copper with the matching ceiling canopy. The 200mm diameter suede white glass has a 80mm diameter opening suitable for a small E27 globe.