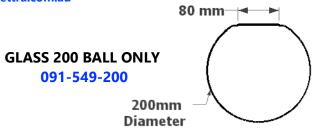

## CREATING YOUR OWN CUSTOM DOTTI 200 PENDANT

The Dotti 200 pendant comes standard in aluminium with a 80mm diameter ceiling canopy and a 1 metre PVC flex. It is supplied with a 100mm long rod to support the glass although this can be made to any length. The Dotti 200 has the option of a shallow glass cover or a half sphere cover that can be supplied in brass or made to order in copper with the matching ceiling canopy. The 200mm diameter suede white glass has a 80mm diameter opening suitable for a small E27 globe.