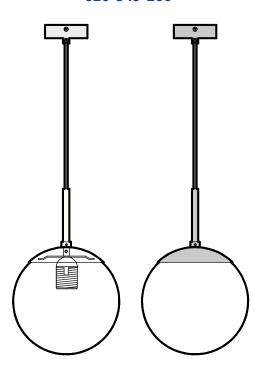

## CREATING YOUR OWN CUSTOM DOTTI 200 PENDANT

The Dotti 200 pendant comes standard in aluminium with a 80mm diameter ceiling canopy and a 1 metre PVC flex. It is supplied with a 100mm long rod to support the glass although this can be made to any length. The Dotti 200 has the option of a shallow glass cover or a half sphere cover that can be supplied in brass or made to order in copper with the matching ceiling canopy. The 200mm diameter suede white glass has a 80mm diameter opening suitable for a small E27 globe.

Search these options under accessories and finishes at www.elettra.com.au

DOTTI 200 SHALLOW COVER 020-549-200

DOTTI 200 HALF COVER 020-549-201

DOTTI 200 DATA SHEET

Please remember to confirm the finish of your order and any customising that may differ from the data sheet.