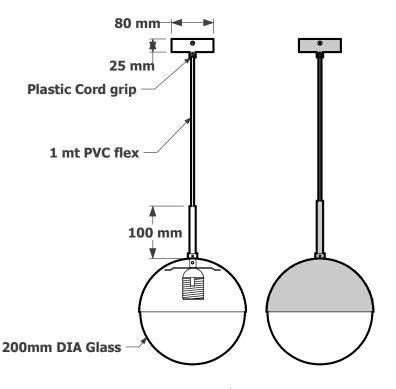

## CREATING YOUR OWN CUSTOM DOTTI 200 PENDANT

The Dotti 200 pendant comes standard in aluminium with a 80mm diameter ceiling canopy and a 1 metre PVC flex. It is supplied with a 100mm long rod to support the glass although this can be made to any length. The Dotti 200 has the option of a shallow glass cover or a half sphere cover that can be supplied in brass or made to order in copper with the matching ceiling canopy. The 200mm diameter suede white glass has a 80mm diameter opening suitable for a small E27 globe.

Search these options under accessories and finishes at www.elettra.com.au

DOTTI 200 SHALLOW COVER 020-549-200

DOTTI 200 HALF COVER 020-549-201

DOTTI 200 DATA SHEET

Please remember to confirm the finish of your order and any customising that may differ from the data sheet.