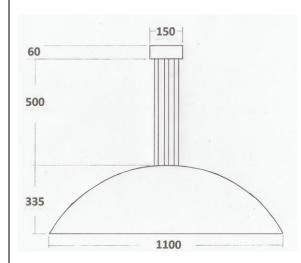

Overall depth of reflector 335 mm

Diameter 1100 mm

**Canopy Diameter 150mm** 

Elettra Products reserves the right to modify or change the product at any time.

Version pictured is spun from 3.0mm aluminium with black exterior and white interior. It is fitted with an acrylic diffuser.