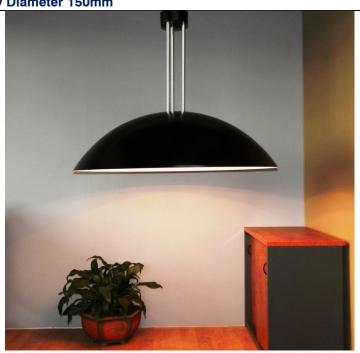

# **CENTURI PENDANT**

When size matters this smooth pendant does the job. Hand spun and available in brushed aluminium and a range of colours. The Centuri Pendant is available with standard E27 lamp holder or multiple lamp holders as in the picture below. It is available on rod suspension or wire suspension. It comes standard with a 150mm diameter canopy and 1m of suspension. This pendant can be readily fitted with energy saving and dimmable globes or fitted with triple 17w or 11 watt integrated LED light modules. An acrylic diffuser is available as an option. The range of colours finishes, materials and flex colours ensure a full variety of options are available.

### CENTURI PENDANT E27 1Metre c/w 150mm Canopy P/No: 020-831-001

Overall depth of reflector 335 mm

Diameter 1100 mm

**Canopy Diameter 150mm** 

Elettra Products reserves the right to modify or change the product at any time.

Version pictured is spun from 3.0mm aluminium with black exterior and white interior. It is fitted with an acrylic diffuser.