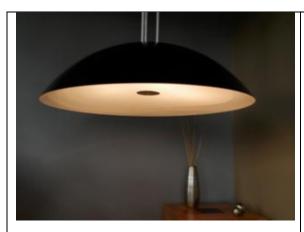

# **CENTURI PENDANT**

When size matters this smooth pendant does the job. Hand spun and available in brushed aluminium and a range of colours. The Centuri Pendant is available with standard E27 lamp holder or multiple lamp holders as in the picture below. It is available on rod suspension or wire suspension. It comes standard with a 150mm diameter canopy and 1m of suspension. This pendant can be readily fitted with energy saving and dimmable globes or fitted with triple 17w or 11 watt integrated LED light modules. An acrylic diffuser is available as an option. The range of colours finishes, materials and flex colours ensure a full variety of options are available.

### CENTURI PENDANT E27 1Metre c/w 150mm Canopy P/No: 020-831-001

Overall depth of reflector 335 mm

Diameter 1100 mm

**Canopy Diameter 150mm** 

Elettra Products reserves the right to modify or change the product at any time.

Version pictured is spun from 3.0mm aluminium with black exterior and white interior. It is fitted with an acrylic diffuser.