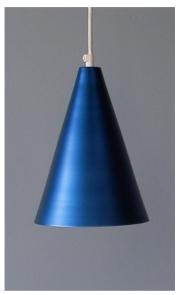

Anodised finishes pictured below.

CONO PENDANT
DATA SHEET

Please remember to confirm the finish of your order and any customising that may differ from the data sheet.