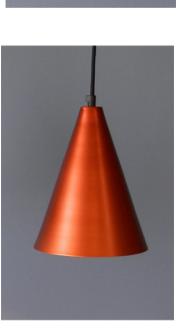

Anodised finishes pictured below.

CONO PENDANT
DATA SHEET

Please remember to confirm the finish of your order and any customising that may differ from the data sheet.