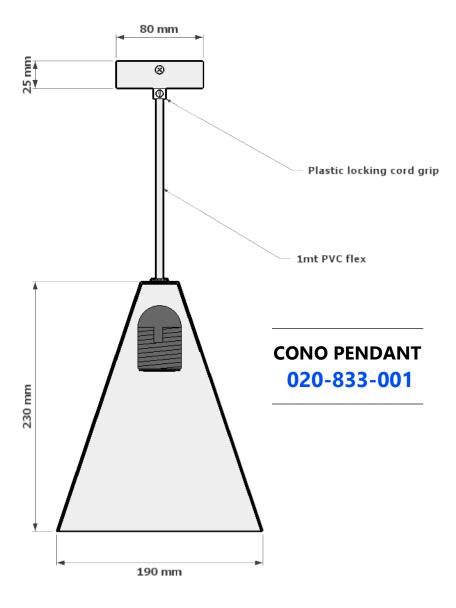

## CREATING YOUR OWN CUSTOM CONO PENDANT

THE CONO PENDANT COMES STANDARD IN ALUMINIUM ON AN 80MM DIAMETER CANOPY, 1MT PVC FLEX AND AN E27 LAMPHOLDER. GLOBES NOT SUPPLIED.

Other lamp options are B22 or GU10.
Elettra has a complete selection of ceiling canopies and coverplates to choose from.
Various fabric cables or rods available.
Metal cord grips, that can be finished to match your shade.
Available in an exstensive range of powder coats and finishes.

Anodised finishes pictured below.

CONO PENDANT
DATA SHEET

Please remember to confirm the finish of your order and any customising that may differ from the data sheet.