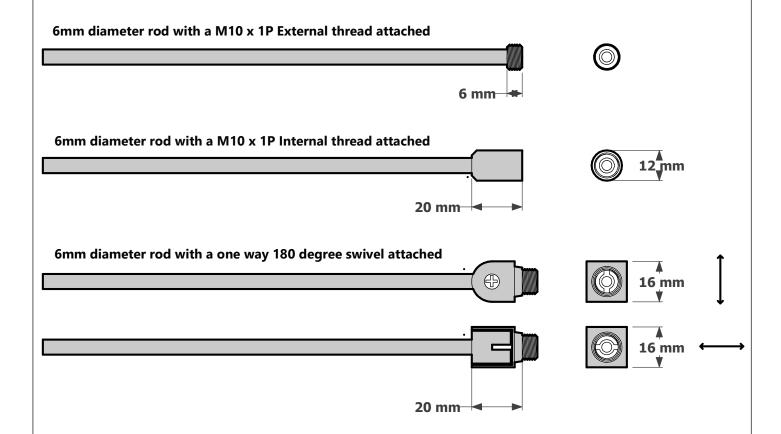

## CUSTOMISING YOUR 6MM DIAMETER ROD

The 6mm diameter rod comes standard without any threads. Three options are available to be attached to the 6mm diameter rod. M10 x 1P external thread. M10 x 1P Internal thread and a one directional 180 degree swivel with a M10 x 1P thread, internal or external possibilities. The 6mm diameter rod can be finished in an exstensive number of powder coats and specialised finishes.