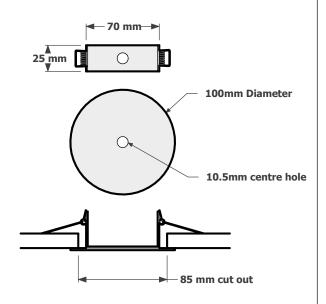

Available in an exstensive range of powder coats and finishes.

Search these options under accessories at www.elettra.com.au

60mm DIA 090-013-009 80mm DIA 090-013-004 100mm DIA 090-013-002

COVERPLATES WITH SPRINGS
DATA SHEET