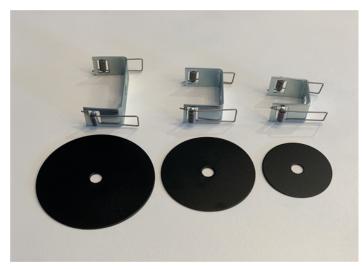

## **COVERPLATES WITH SPINGS**

## CUSTOMISING YOUR COVERPLATES

Elettra has a complete selection of cord grips available that can be fitted to the cover plates. Plastic collet style

Plastic cord grip with locking screw Brass with locking screw that can be painted to match the cover plate finish.

Available in an exstensive range of powder coats and finishes.

Search these options under accessories at www.elettra.com.au









60mm DIA 090-013-009 80mm DIA 090-013-004 100mm DIA 090-013-002

COVERPLATES WITH SPRINGS
DATA SHEET



Please remember to confirm the finish of your order and any customising that may differ from the data sheet.

sales@elettra.com.au