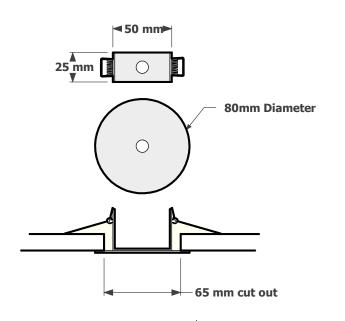

Available in an exstensive range of powder coats and finishes.

Search these options under accessories at www.elettra.com.au

60mm DIA 090-013-009 80mm DIA 090-013-004 100mm DIA 090-013-002

COVERPLATES WITH SPRINGS
DATA SHEET