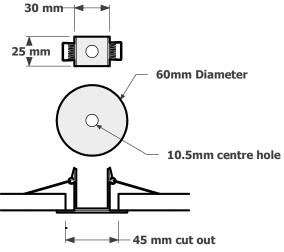

Available in an exstensive range of powder coats and finishes.

Search these options under accessories at www.elettra.com.au

60mm DIA 090-013-009 80mm DIA 090-013-004 100mm DIA 090-013-002

COVERPLATES WITH SPRINGS
DATA SHEET