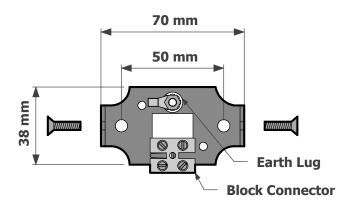

Brass cord grip with locking screw that can be painted to match the canopy finish.

Brass wire clamp that can be brushed or powder coated.

Search these options under accessories at www.elettra.com.au

Every canopy is supplied with a mounting bracket.