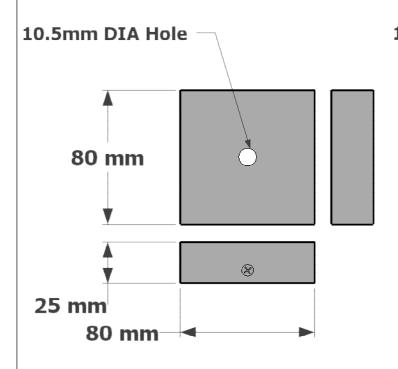

PRODUCT CODE 090-014-006

PRODUCT CODE 090-014-020

80MM SQUARE CANOPIES DATA SHEET

www.elettraproducts.com.au

Please remember to confirm the finish of your order and any customising that may differ from the data sheet.