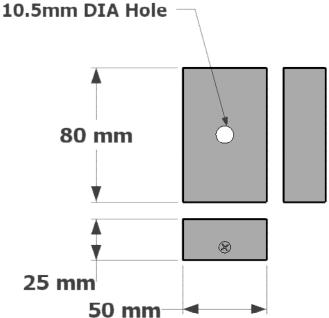

PRODUCT CODE 090-014-006

PRODUCT CODE 090-014-020

80MM SQUARE CANOPIES DATA SHEET

www.elettraproducts.com.au

Please remember to confirm the finish of your order and any customising that may differ from the data sheet.