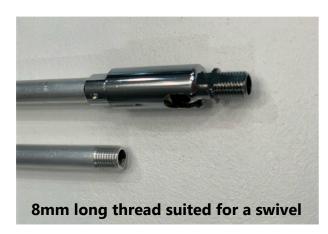

## CUSTOMISING YOUR 10MM DIAMETER ROD

The 10mm diameter rod comes standard with two 15mm long M10 x 1mm pitch threaded ends, with a nut and washer on each rod. The rod length is measured in total including any threads. The thread lengths can be adjusted to suit the application of the rod. A knurl nut can be fitted if the rod is to be attached to a ceiling canopy. The 10mm diameter rod is available in BRASS and COPPER or can be finished in an exstensive number of powder coats and specialised finishes.