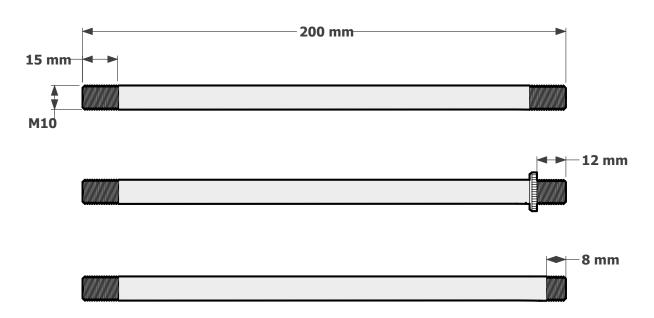

## CUSTOMISING YOUR 10MM DIAMETER ROD

The 10mm diameter rod comes standard with two 15mm long M10 x 1mm pitch threaded ends, with a nut and washer on each rod. The rod length is measured in total including any threads. The thread lengths can be adjusted to suit the application of the rod. A knurl nut can be fitted if the rod is to be attached to a ceiling canopy. The 10mm diameter rod is available in BRASS and COPPER or can be finished in an exstensive number of powder coats and specialised finishes.