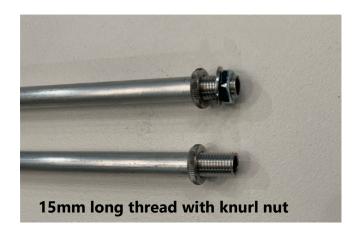

## CUSTOMISING YOUR 10MM DIAMETER ROD

The 10mm diameter rod comes standard with two 15mm long M10 x 1mm pitch threaded ends, with a nut and washer on each rod. The rod length is measured in total including any threads. The thread lengths can be adjusted to suit the application of the rod. A knurl nut can be fitted if the rod is to be attached to a ceiling canopy. The 10mm diameter rod is available in BRASS and COPPER or can be finished in an exstensive number of powder coats and specialised finishes.