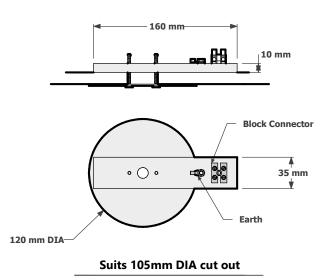

Available in an exstensive range of powder coats and finishes.

Search these options under accessories at www.elettra.com.au

80mm DIA 090-013-011 100mm DIA 090-013-006 120mm DIA 020-801-001

COVERPLATES WITH TERMINAL BARS DATA SHEET