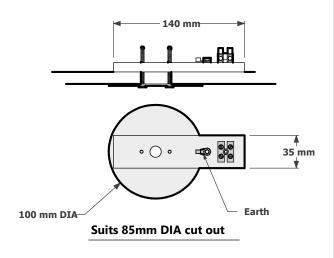

Available in an exstensive range of powder coats and finishes.

Search these options under accessories at www.elettra.com.au

80mm DIA 090-013-011 100mm DIA 090-013-006 120mm DIA 020-801-001

COVERPLATES WITH TERMINAL BARS DATA SHEET