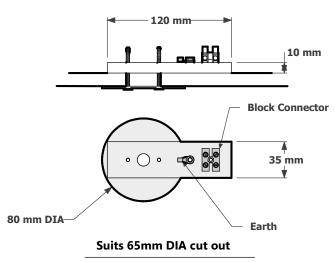

Available in an exstensive range of powder coats and finishes.

Search these options under accessories at www.elettra.com.au

80mm DIA 090-013-011 100mm DIA 090-013-006 120mm DIA 020-801-001

COVERPLATES WITH TERMINAL BARS DATA SHEET