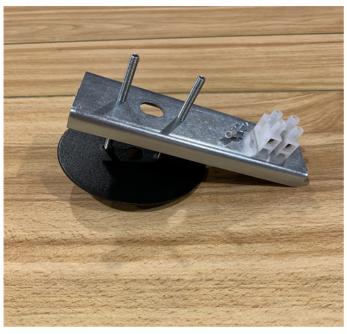

## CUSTOMISING YOUR COVERPLATES

Elettra has a complete selection of cord grips available that can be fitted to the cover plates. Plastic collet style Plastic cord grip with locking screw Brass with locking screw that can be painted to match the cover plate finish.