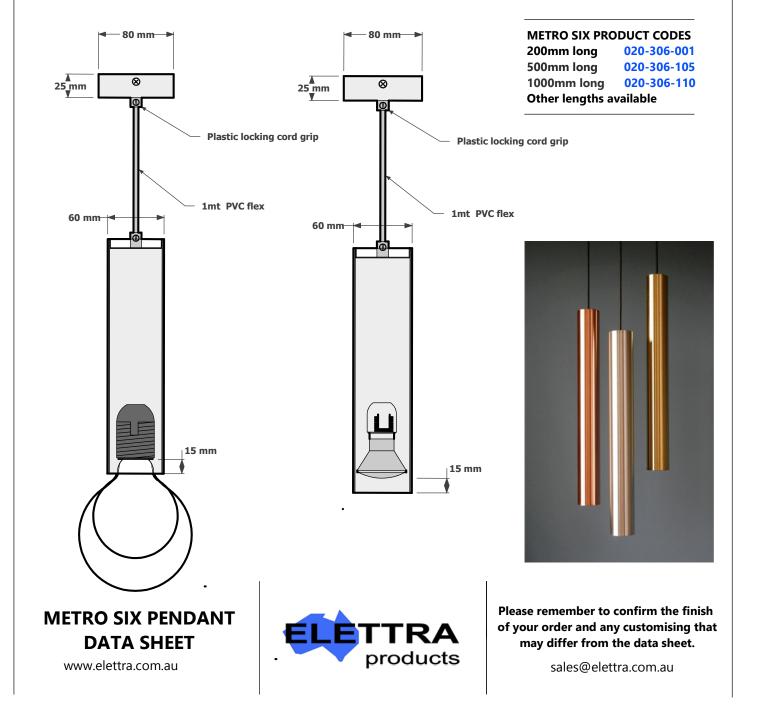

## **METRO SIX PENDANT**

## CREATING YOUR OWN CUSTOM METRO SIX PENDANT

THE METRO SIX COMES STANDARD IN ALUMINIUM WITH AN 80MM DIAMETER CANOPY, 1MT PVC FLEX AND AN GU10 LAMPHOLDER. MANUFACTURED TO YOUR REQUIRED LENGHT. GLOBES NOT SUPPLIED.

Other lamp options are E27 and GU10

Elettra has a complete selection of ceiling canopies and coverplates to choose from.

Various fabric cables and rods available.

Metal cord grips, that can be finished to match your shade.

The Metro six is available in brass and copper and in an exstensive range of powder coats and finishes.