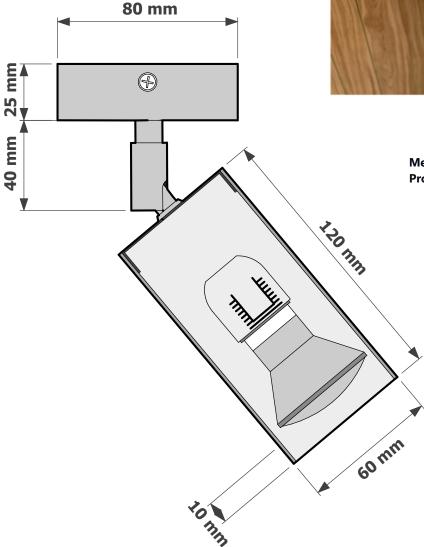

## CREATING YOUR OWN CUSTOM METRO SIX SPOTLIGHT.

Each spotlight comes with a 80mm diameter round canopy and an adjustable swivel. The Metro six spot has been drawn 120mm long, but it can be manufactured to various lengths. With the option of adding a rod to lengthen the fitting.

## METRO SIX SPOTLIGHT DATA SHEET

Please remember to confirm the finish of your order and any customising that may differ from the data sheet.

sales@elettra.com.au