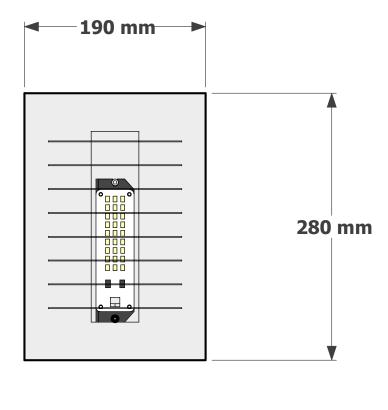

## **KELLY WALL LIGHT**

## CUSTOMISING YOUR KELLY WALL LIGHT

The Kelly wall light comes standard in brushed stainless steel finish, or can be completed in any Elettra standard powder coats. The front reflector can be made to order in brass or copper and completed to your individual look to suit each project. Each Kelly wall light is supplied with a 13watt linear LED.