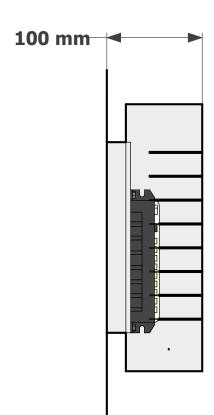

## **KELLY WALL LIGHT**

## CUSTOMISING YOUR KELLY WALL LIGHT

The Kelly wall light comes standard in brushed stainless steel finish, or can be completed in any Elettra standard powder coats. The front reflector can be made to order in brass or copper and completed to your individual look to suit each project. Each Kelly wall light is supplied with a 13watt linear LED.