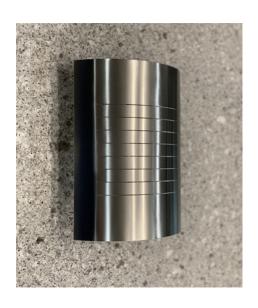

## **KELLY WALL LIGHT**

## CUSTOMISING YOUR KELLY WALL LIGHT

The Kelly wall light comes standard in brushed stainless steel finish, or can be completed in any Elettra standard powder coats. The front reflector can be made to order in brass or copper and completed to your individual look to suit each project. Each Kelly wall light is supplied with a 13watt linear LED.